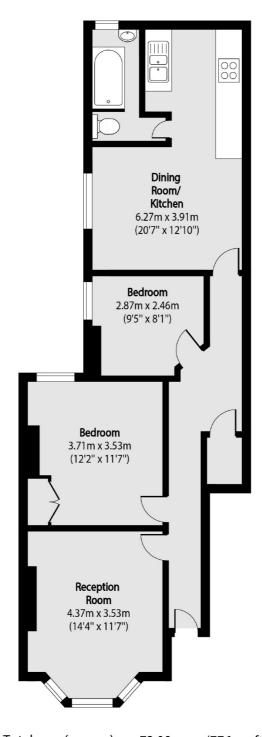

## Temple Road, London, NW2

Total area (approx): 72.09 sq m (776 sq. ft)

Cricklewood

London NW2 3HD

020 7794 1730

Lettings

28-30 Cricklewood Broadway