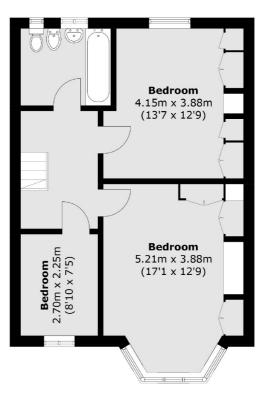

## **Dexters**









## Paddock Road, NW2 £695,000

This delightful three bedroom semi-detached house offers a fantastic opportunity to extend into the loft (STPP). Currently the house benefits from an incredible double reception room, a separate kitchen, and a huge private garden.

Paddock Road is within a short distance of Dollis Hill Underground Station. It is around 0.9 miles away and is served by the Jubilee Line. Cricklewood Railway Station is also nearby offering Thameslink services.

## **Features**

Semi-Detached House Three Bedrooms Double Reception Room Potential to Extend (STPP) Lovely Winter Garden Circa 1400 Sq ft

Cricklewood 020 7794 7710 dexters.co.uk

## Paddock Road, London, NW2





**Ground Floor** 

Cricklewood

London

Sales

NW2 3HD

020 7794 7710

28-30 Cricklewood Broadway

**First Floor** 

Total area (approx.): 132.8 sq. m (1,429.5 sq. ft)