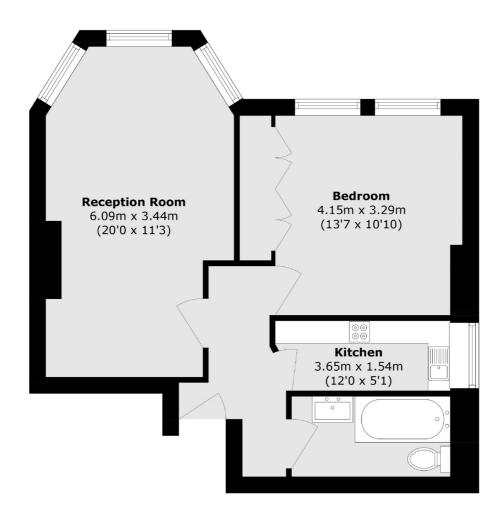

## Anson Road, NW2

£403 Per week

This well-presented one bedroom first floor flat is ideally situated in the Mapesbury. The property has a bright and spacious reception, a separate kitchen, a spacious double bedroom with built-in wardrobes, a tiled bathroom with a bath, high ceilings, and wood flooring.

## Anson Road, London, NW2

Total area (approx.): 48.0 sq. m (516.6 sq. ft)

Cricklewood

020 7794 1730

London NW2 3HD

Lettings

28-30 Cricklewood Broadway