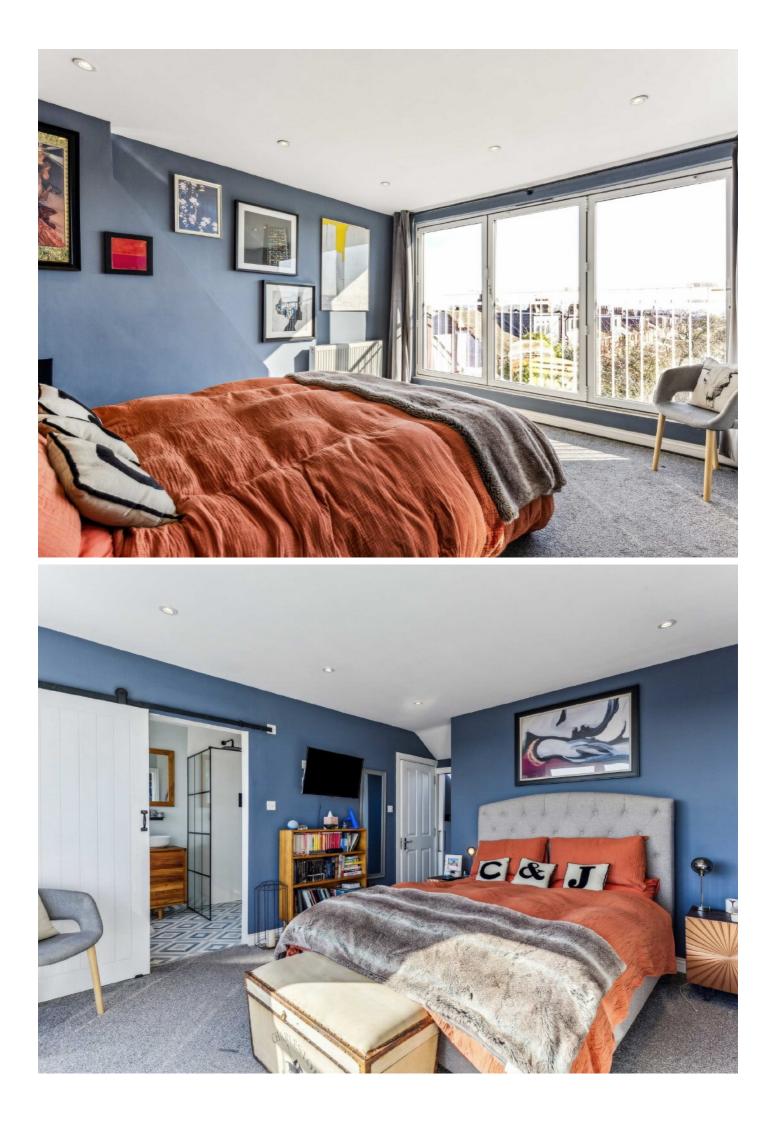

The ground floor has a welcoming entrance hall leading to a spacious and bright reception room with a feature fireplace and period features and a guest shower room. At the rear of the house, you have a large open plan living area with a well-fitted kitchen, great natural light, and bi-fold doors giving access to the garden.

On the first floor, you have three bedrooms, one with access to a balcony, along with a family bathroom. The second floor has the generous principal bedroom, with an en suite shower room and separate office. The property further benefits from beautiful views over Gladstone Park.