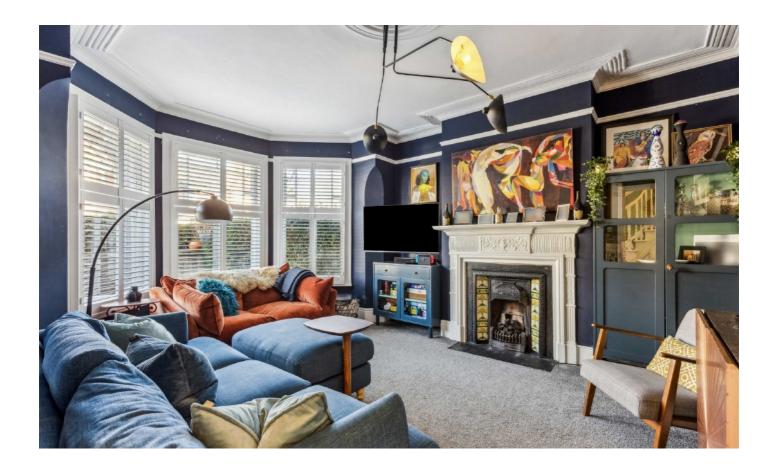

The ground floor has a welcoming entrance hall leading to a spacious and bright reception room with a feature fireplace and period features and a guest shower room. At the rear of the house, you have a large open plan living area with a well-fitted kitchen, great natural light, and bi-fold doors giving access to the garden.