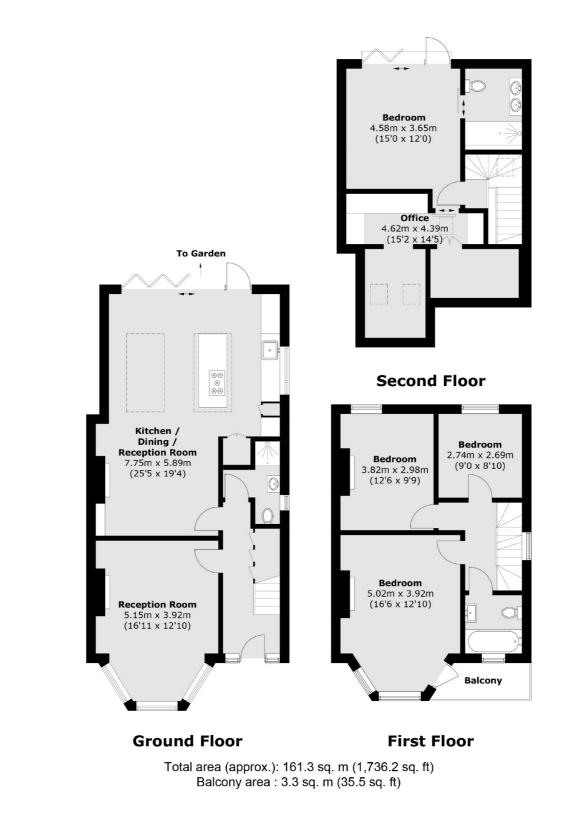

## Aberdeen Road, NW10

This fully renovated semi-detached family home has four bedrooms, three bathrooms and is ideally situated. The house offers a spacious open plan living area with a modern fitted kitchen, a separate reception room, a landscaped rear garden and side access.

The ground floor has a welcoming entrance hall leading to a spacious and bright reception room with a feature fireplace and period features and a guest shower room. At the rear of the house, you have a large open plan living area with a well-fitted kitchen, great natural light, and bi-fold doors giving access to the garden.

On the first floor, you have three bedrooms, one with access to a balcony, along with a family bathroom. The second floor has the generous principal bedroom, with an en suite shower room and separate office. The property further benefits from beautiful views over Gladstone Park.