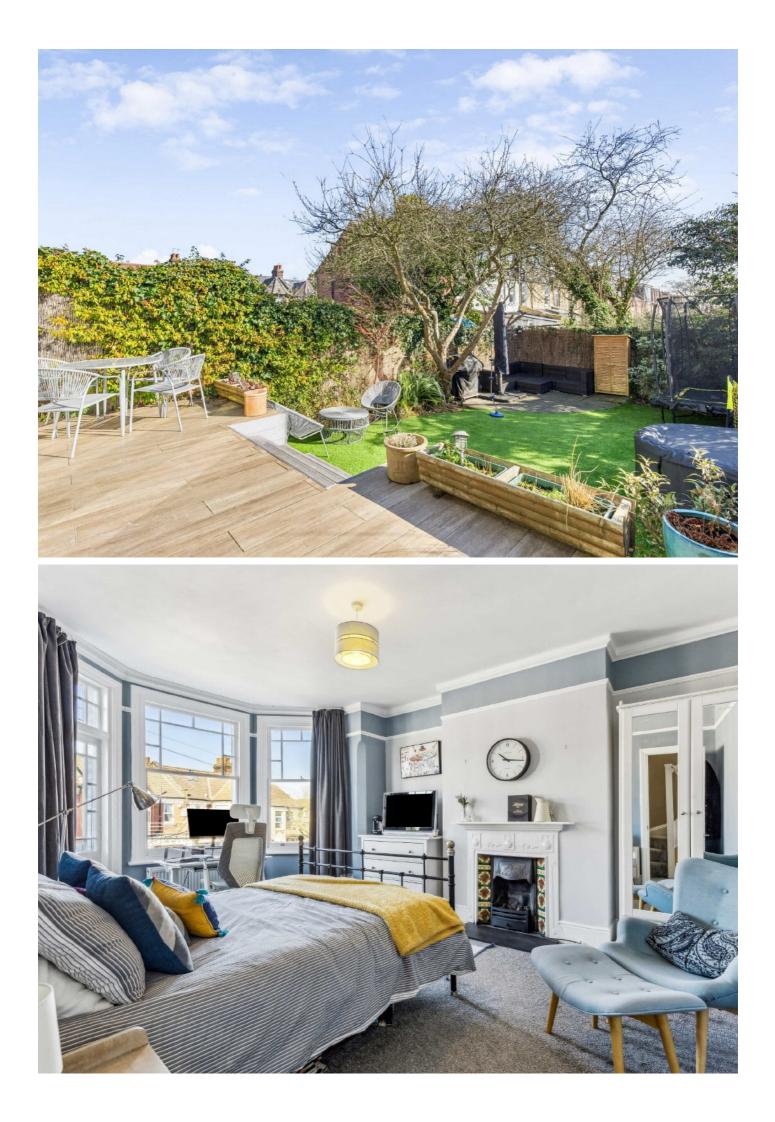

The ground floor has a welcoming entrance hall leading to a spacious and bright reception room with a feature fireplace and period features and a guest shower room. At the rear of the house, you have a large open plan living area with a well-fitted kitchen, great natural light, and bi-fold doors giving access to the garden.

On the first floor, you have three bedrooms, one with access to a balcony, along with a family bathroom. The second floor has the generous principal bedroom, with an en suite shower room and separate office. The property further benefits from beautiful views over Gladstone Park.