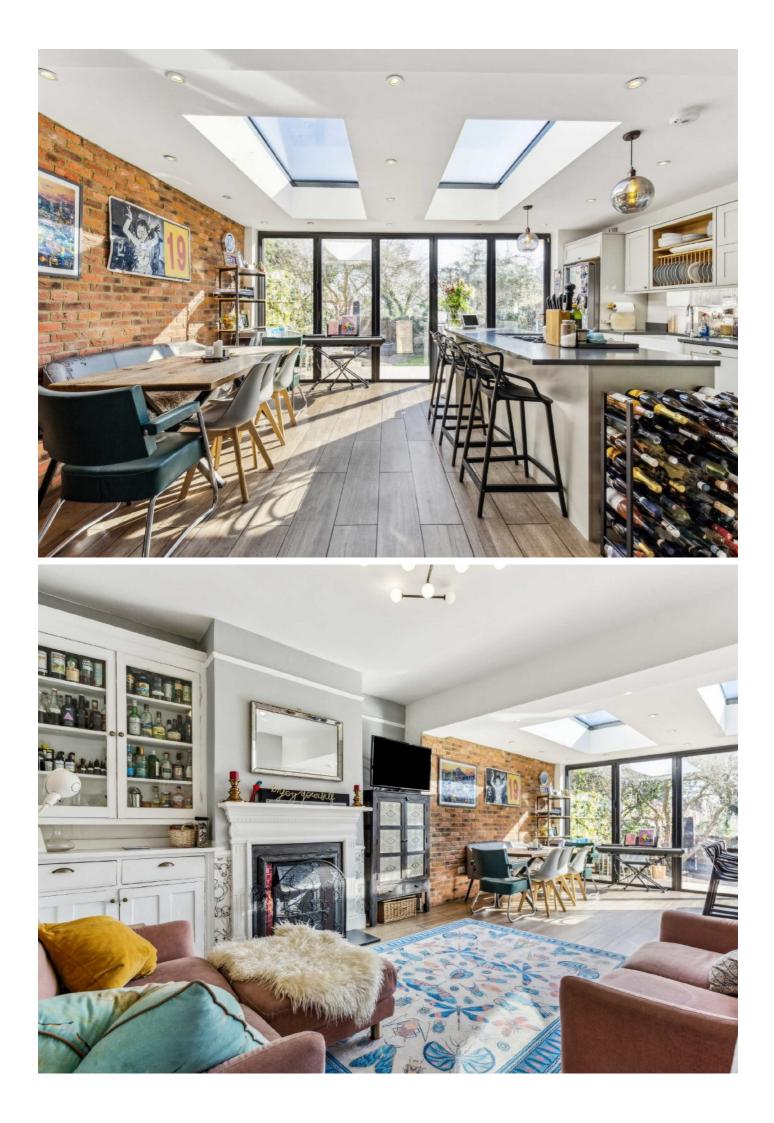

The ground floor has a welcoming entrance hall leading to a spacious and bright reception room with a feature fireplace and period features and a guest shower room. At the rear of the house, you have a large open plan living area with a well-fitted kitchen, great natural light, and bi-fold doors giving access to the garden.