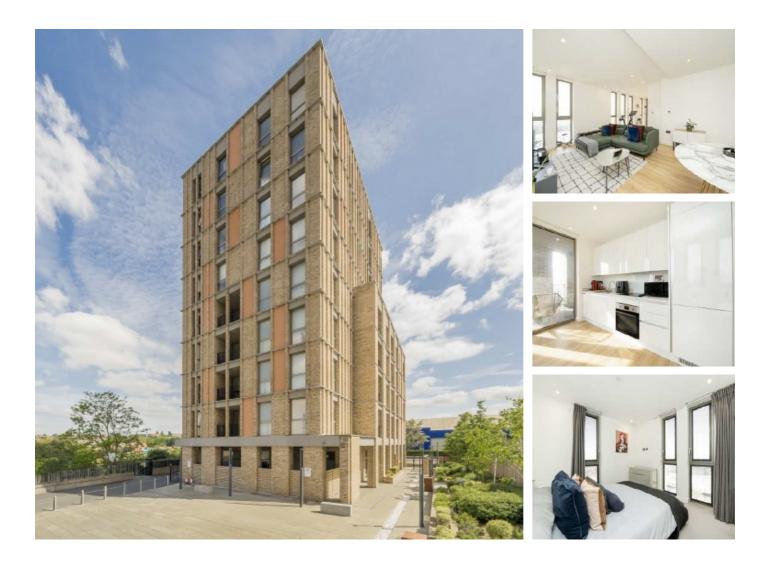

## Oberman Road, NW10 £276,500

\*\*SHARED OWNERSHIP\*\* This one-bedroom sixth floor apartment features a spacious open-plan living area with a well-equipped kitchen, underfloor heating, and abundant natural light. The property further benefits from ample storage and a private balcony with beautiful views.

### Features

Sixth Floor Apartment Open-Plan Living Area Underfloor Heating Ample Storage Private Balcony Lift Access