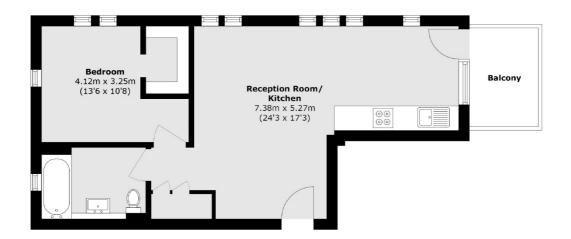

### Oberman Road, London, NW10

Total area (approx.): 53.9 sq. m (580.1 sq. ft)

Cricklewood 28-30 Cricklewood Broadway London NW2 3HD Sales 020 7794 7710 Energy Rating: B. We aim to make our particulars both accurate and reliable. However they are not guaranteed; nor do they form part of an offer or contract. If you require clarification on any points then please contact us, especially if you're traveling some distance to view. Please note that appliances and heating systems have not been tested and therefore no warranties can be given as to their good working order.