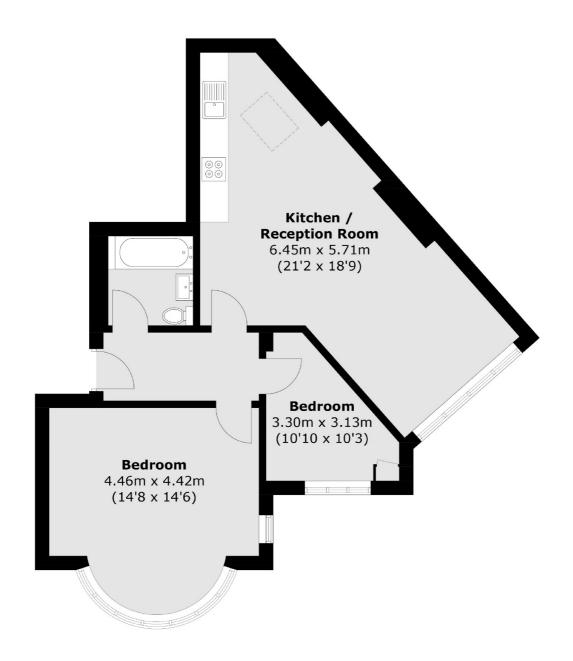

## Park Avenue North, NW10

£484 Per week

This spacious two bedroom ground floor conversion is ideally situated in Willesden Green. The flat has a open plan living area with a modern integrated kitchen, a spacious primary bedroom, a further bedroom and a tiled family bathroom.

## Park Avenue North, London, NW10

Total area (approx.): 63.1 sq. m (679.2 sq. ft)

Cricklewood

020 7794 1730

London NW2 3HD

Lettings

28-30 Cricklewood Broadway