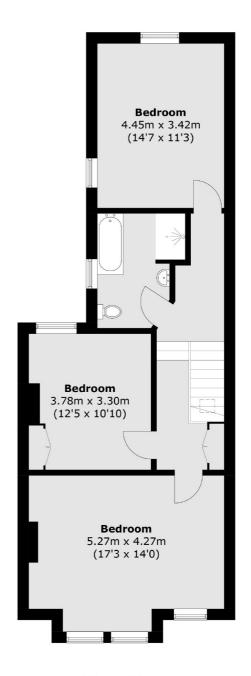

## Ivy Road, London, NW2

**Ground Floor** 

**First Floor** 

Total area (approx.): 136.1 sq. m (1,465 sq. ft)

020 7794 7710