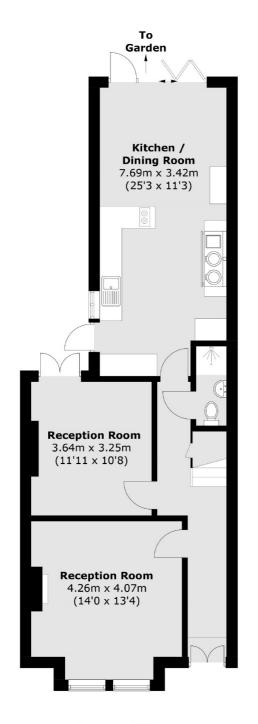

## Ivy Road, London, NW2

**Ground Floor** 

**First Floor** 

Total area (approx.): 136.1 sq. m (1,465 sq. ft)

020 7794 7710