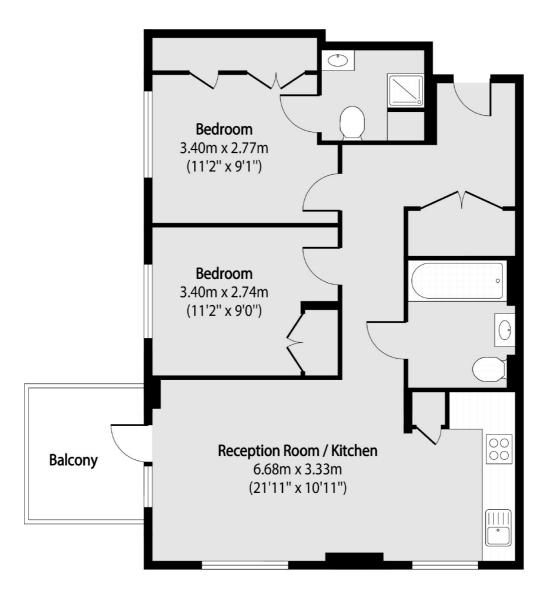

### Total area (approx): 62.99 sq m (678 sq. ft)

Balcony total area (approx): 5.20 sq m (56 sq. ft)

Cricklewood 28-30 Cricklewood Broadway London NW2 3HD Sales 020 7794 7710 Energy Rating: B. We aim to make our particulars both accurate and reliable. However they are not guaranteed; nor do they form part of an offer or contract. If you require clarification on any points then please contact us, especially if you're traveling some distance to view. Please note that appliances and heating systems have not been tested and therefore no warranties can be given as to their good working order.