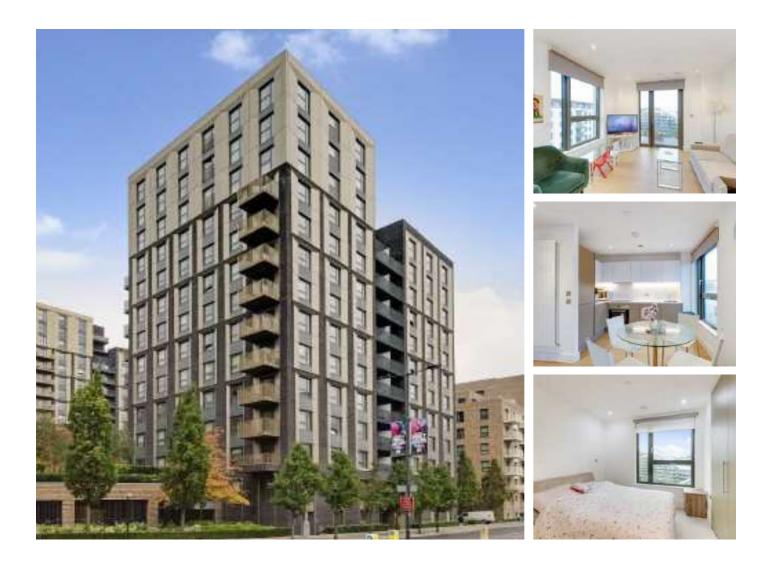

## Engineers Way, HA9 £500,000

This 7th floor apartment has two double bedrooms and two bathrooms, an open plan living area with a well fitted kitchen, and benefits from access to a private gym, a cinema room, and a residents roof terrace.

Emerald Gardens is part of the fantastic 85 acre regeneration scheme, with a plethora of amenities and restaurants and a 1 acre area of private communal gardens, whilst also being within walking distance of Wembley Park station (Jubilee & Metropolitan lines).

#### Features

No Onward Chain Open Plan Living Area Two Double Bedrooms Communal Terrace Private Balcony 24 Hour Concierge