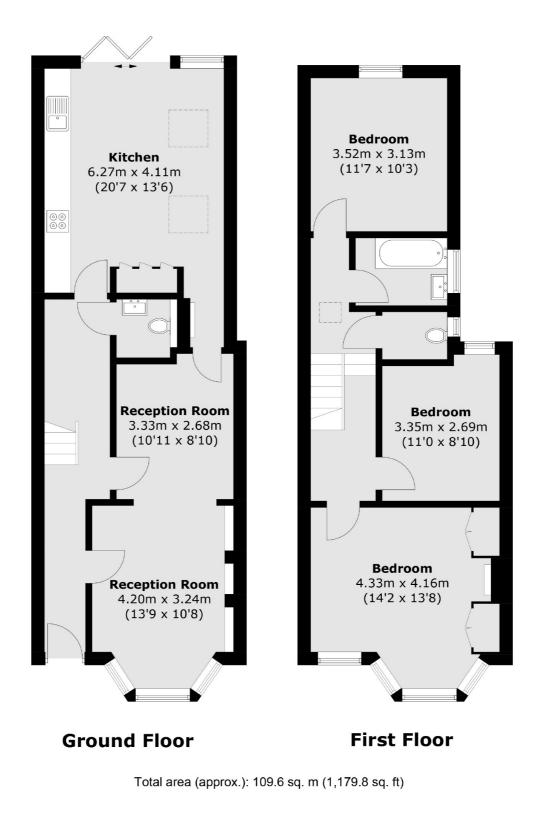

## Chapter Road, NW2 £775,000

A three double bedroom family home, lovingly renovated throughout. With a double reception room, a large fully extended open plan kitchen/dining room, bathroom and two additional toilets. There is further scope to convert the loft (STPP).

### Features

Three Double Bedrooms Open-Plan Kitchen/Dining Double Reception Room Bathroom And Two WC's Potential To Convert The Loft Close To Transport