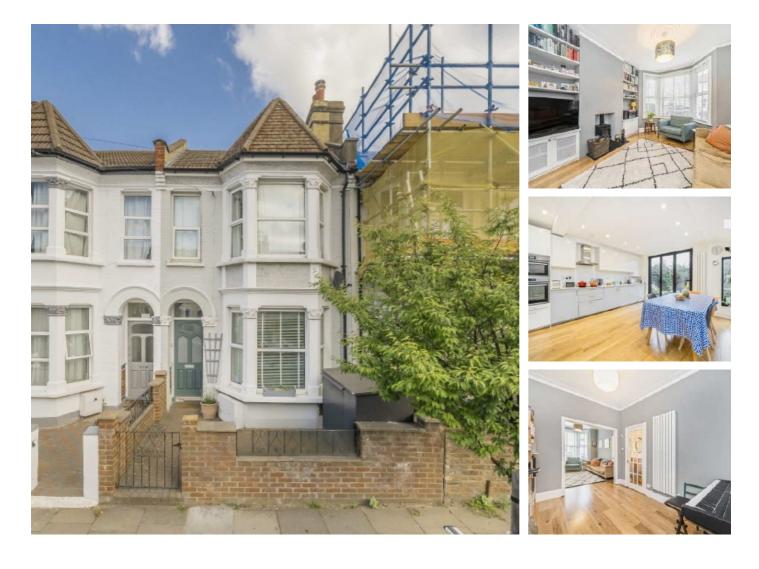

## Chapter Road, NW2 £775,000

A three double bedroom family home, lovingly renovated throughout. With a double reception room, a large fully extended open plan kitchen/dining room, bathroom and two additional toilets. There is further scope to convert the loft (STPP).

Chapter Road is ideally located just 0.4 miles from Dollis Hill station (Zone 3) and 0.5 miles from Willesden Green (Zone 2) and its range of local amenities, including Gail's Bakery.

### Features

Three Double Bedrooms Open-Plan Kitchen/Dining Double Reception Room Bathroom And Two WC's Potential To Convert The Loft Close To Transport