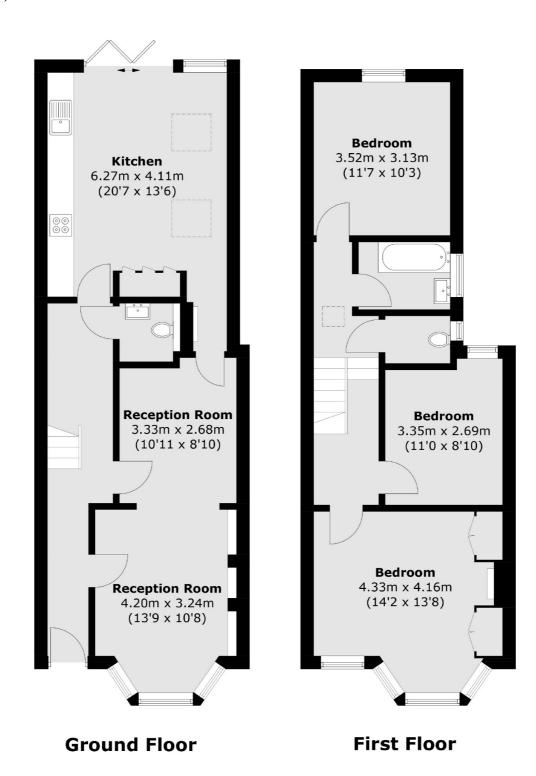

## Chapter Road, NW2 £800,000

A three double bedroom family home, lovingly renovated throughout. With a double reception room, a large fully extended open-plan kitchen/dining room, bathroom and two additional toilets. There is further scope to convert the loft (STPP).

## **Features**

Three Double Bedrooms
Open-Plan Kitchen/Dining
Double Reception Room
Bathroom And Two WC's
Potential To Convert The Loft
Close To Transport

Cricklewood 020 7794 7710 dexters.co.uk

## Chapter Road, London, NW2

Total area (approx.): 109.6 sq. m (1,179.8 sq. ft)

Cricklewood

London

Sales

NW2 3HD

020 7794 7710

28-30 Cricklewood Broadway