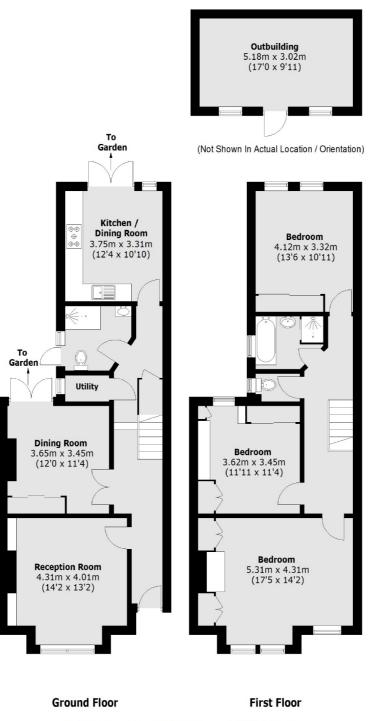

### Larch Road, London, NW2

Total area (approx.):129.12 sq. m (1,389.8 Sq. ft) Outbuilding : 15.73 sq. m (169.3 Sq. ft)

Cricklewood 28-30 Cricklewood Broadway London NW2 3HD Sales 020 7794 7710 Energy Rating: D. We aim to make our particulars both accurate and reliable. However they are not guaranteed; nor do they form part of an offer or contract. If you require clarification on any points then please contact us, especially if you're traveling some distance to view. Please note that appliances and heating systems have not been tested and therefore no warranties can be given as to their good working order.