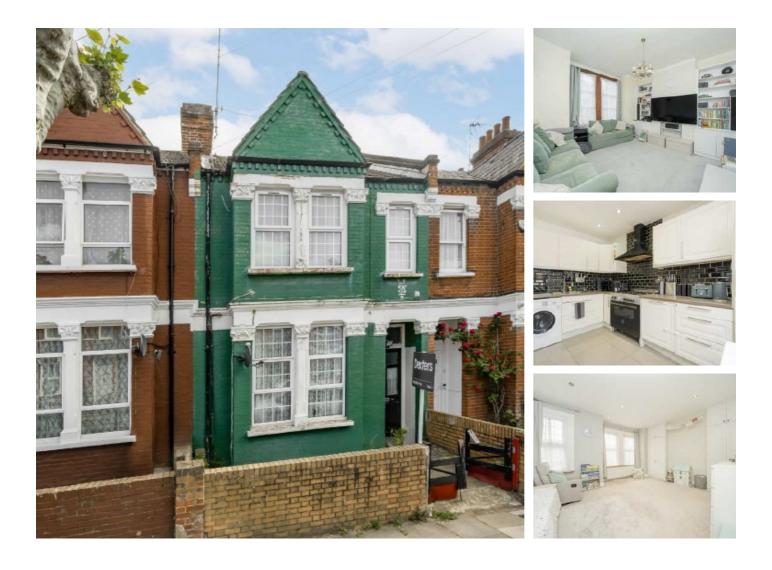

## Larch Road, NW2 £800,000

A three double bedroom period family home, with two reception rooms, kitchen/breakfast room, ample storage throughout and scope to extend the property to the rear and convert the loft (STPP).

Larch Road is a residential street located a short distance from multiple transport links including Cricklewood Station (Thameslink) and a number of bus routes. A variety of shops, eateries and facilities can be found at Brent Cross Shopping Centre which is just 1.9 miles away.

### Features

Three Double Bedrooms Two Reception Rooms Kitchen/Breakfast Room Two Bathrooms and WC Potential For Extension (STPP) Garden With Outbuilding