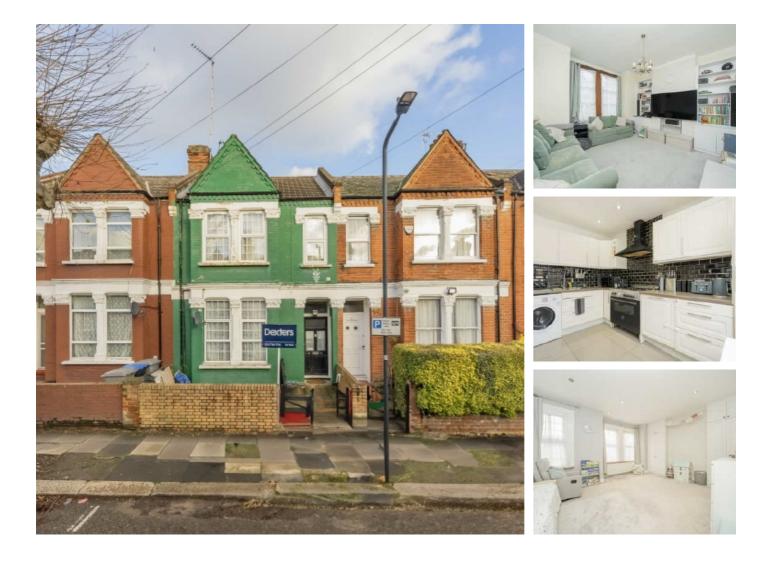

## Larch Road, NW2 £800,000

A three double bedroom period family home, with two reception rooms, kitchen/breakfast room, ample storage throughout and scope to extend the property to the rear and convert the loft (STPP).

Larch Road is a residential street located a short distance from multiple transport links including Cricklewood Station (Thameslink) and a number of bus routes. A variety of shops, eateries and facilities can be found at Brent Cross Shopping Centre which is just 1.9 miles away.

## Features

Three Double Bedrooms Two Reception Rooms Kitchen/Breakfast Room Two Bathrooms and WC Potential For Extension (STPP) Garden With Outbuilding