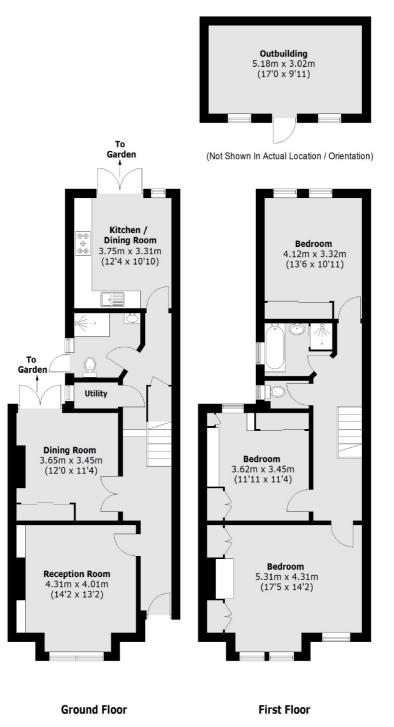

## Larch Road, London, NW2

Total area (approx.):129.12 sq. m (1,389.8 Sq. ft) Outbuilding : 15.73 sq. m (169.3 Sq. ft)

Cricklewood 28-30 Cricklewood Broadway London NW2 3HD Sales 020 7794 7710 Energy Rating: D. We aim to make our particulars both accurate and reliable. However they are not guaranteed; nor do they form part of an offer or contract. If you require clarification on any points then please contact us, especially if you're traveling some distance to view. Please note that appliances and heating systems have not been tested and therefore no warranties can be given as to their good working order.