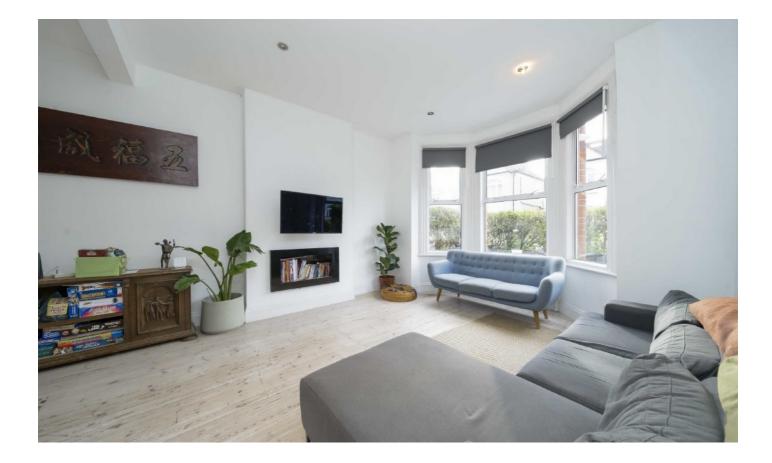

## Olive Road, NW2

A sought-after four bedroom family home with period features, high ceilings, and hardwood floors. The property features a double reception room, a large kitchen/breakfast room, a family bathroom, an additional WC, and a rear garden. There is scope to extend the property (STPP).

This semi-detached family home is arranged over two floors and offers accommodation in excess of 1500 sq.ft. With high ceilings and period features throughout.

As you enter the property, there is a large entrance hall with doors to the main reception area, eat-in kitchen, and guest WC. The first floor comprises four bedrooms and a family bathroom.