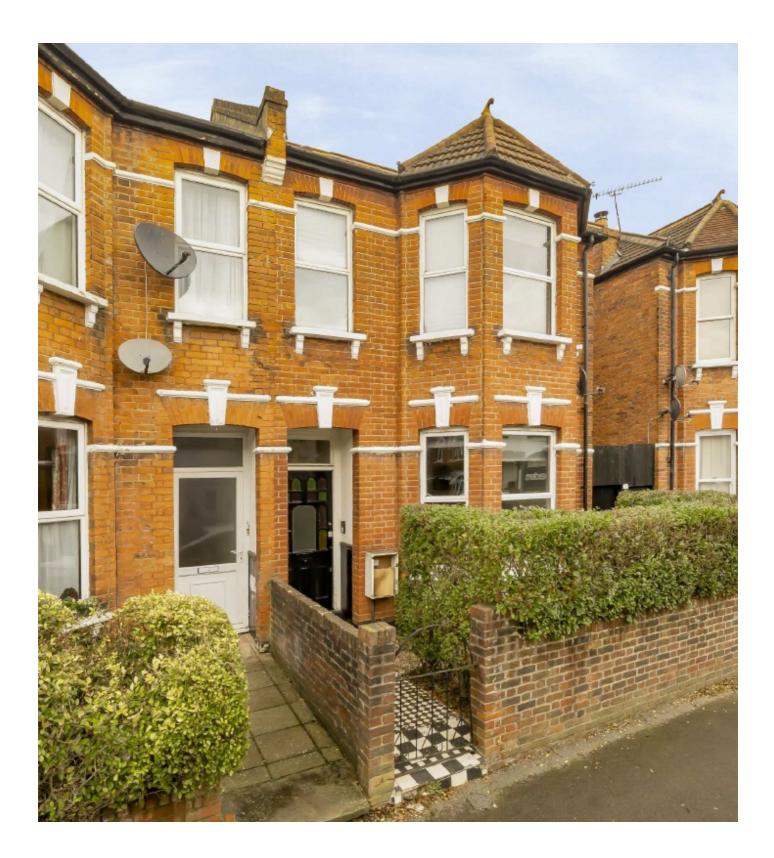

## Olive Road, NW2

A sought-after four bedroom family home with period features, high ceilings, and hardwood floors. The property features a double reception room, a large kitchen/breakfast room, a family bathroom, an additional WC, and a rear garden. There is scope to extend the property (STPP).

This semi-detached family home is arranged over two floors and offers accommodation in excess of 1500 sq.ft. With high ceilings and period features throughout.

As you enter the property, there is a large entrance hall with doors to the main reception area, eat-in kitchen, and guest WC. The first floor comprises four bedrooms and a family bathroom.