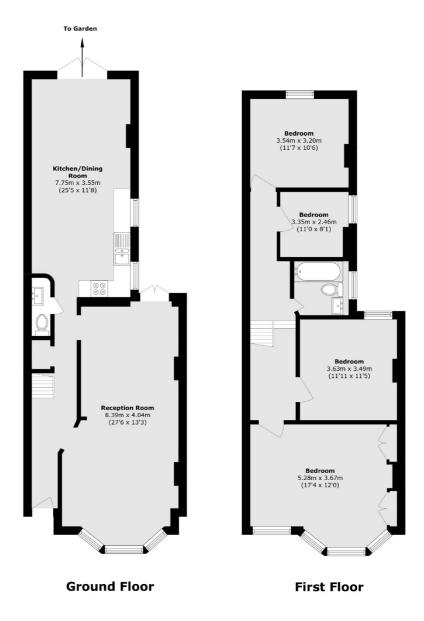

This semi-detached family home is arranged over two floors and offers accommodation in excess of 1500 sq.ft. With high ceilings and period features throughout.

As you enter the property, there is a large entrance hall with doors to the main reception area, eat-in kitchen, and guest WC. The first floor comprises four bedrooms and a family bathroom.

## Olive Road, London, NW2

Total area (approx.): 141.1 sq. m (1518.8 sq. ft)

Cricklewood 28-30 Cricklewood Broadway London NW2 3HD Sales 020 7794 7710 Energy Rating: E. We aim to make our particulars both accurate and reliable. However they are not guaranteed; nor do they form part of an offer or contract. If you require clarification on any points then please contact us, especially if you're traveling some distance to view. Please note that appliances and heating systems have not been tested and therefore no warranties can be given as to their good working order.