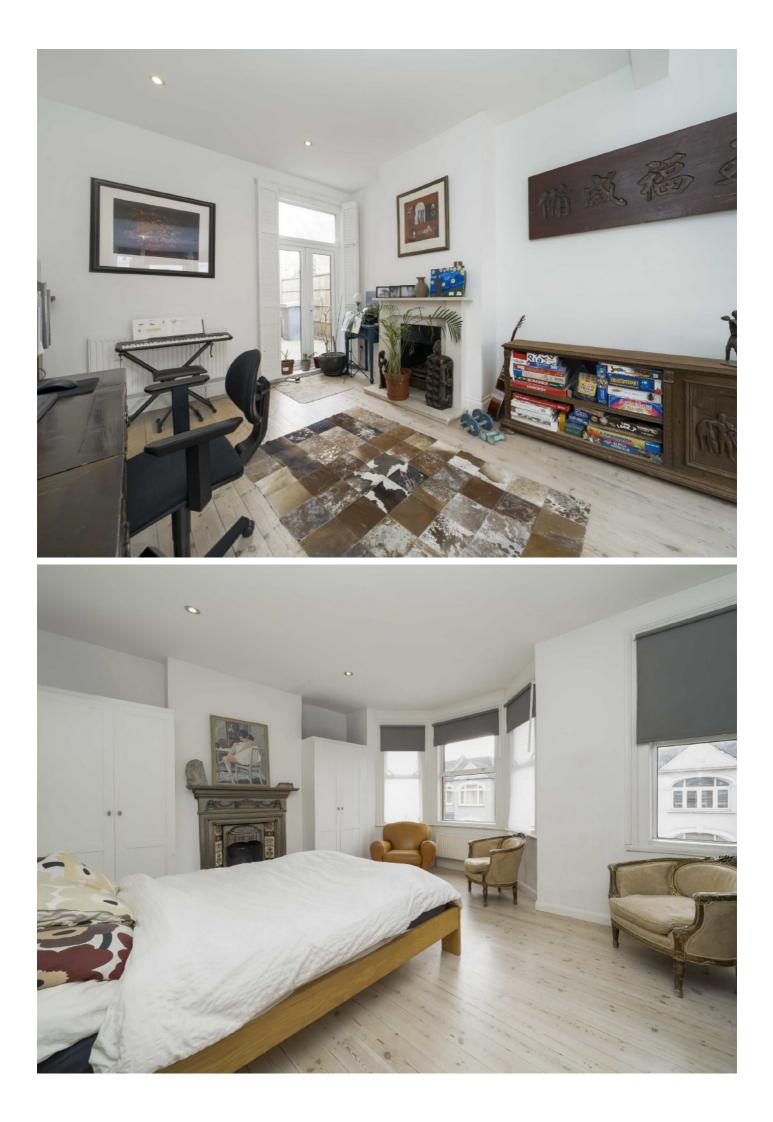

This semi-detached family home is arranged over two floors and offers accommodation in excess of 1500 sq.ft. With high ceilings and period features throughout.

As you enter the property, there is a large entrance hall with doors to the main reception area, eat-in kitchen, and guest WC. The first floor comprises four bedrooms and a family bathroom.