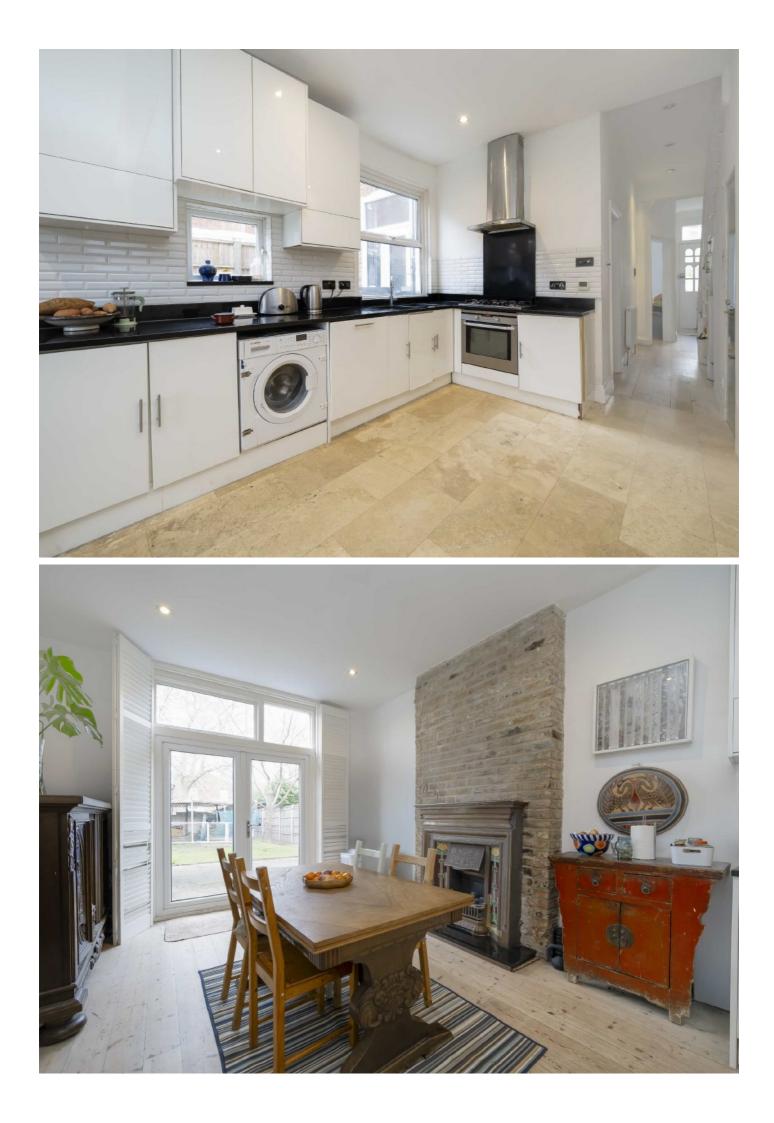

## Olive Road, NW2

A sought-after four bedroom family home with period features, high ceilings, and hardwood floors. The property features a double reception room, a large kitchen/breakfast room, a family bathroom, an additional WC, and a rear garden. There is scope to extend the property (STPP).

This semi-detached family home is arranged over two floors and offers accommodation in excess of 1500 sq.ft. With high ceilings and period features throughout.

As you enter the property, there is a large entrance hall with doors to the main reception area, eat-in kitchen, and guest WC. The first floor comprises four bedrooms and a family bathroom.