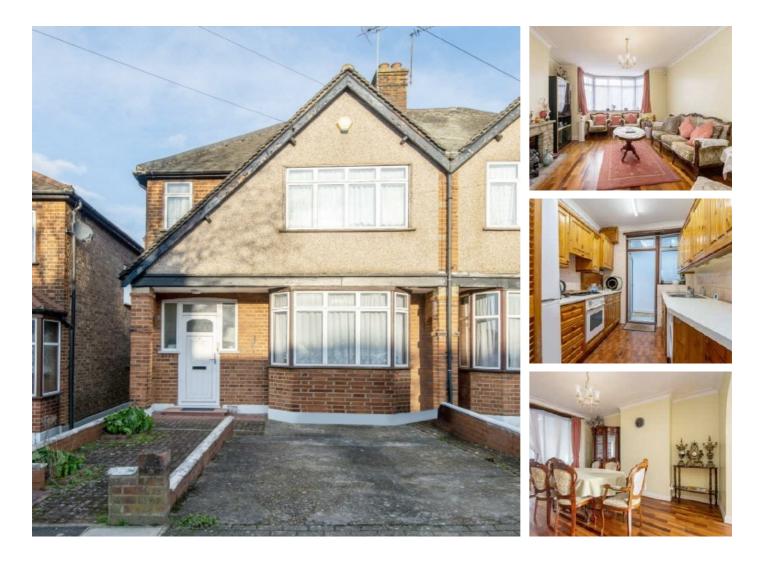

## **Chartley Avenue, NW2** £650,000

A semi-detached family home measuring close to 1200Sq.Ft. With three/four bedrooms, a double reception room, a separate kitchen, two bathrooms, an additional WC with off-street parking and a large garden.

Chartley Avenue is situated just moments from an array of amenities and the popular 86 acre Gladstone Park. The North Circular (A406) is located nearby, connecting to the M1 motorway and the A41, offering easy access in and out of London.

#### Features

No Onward Chain Three/Four Bedrooms Two Bathrooms And WC Double Reception Room Separate Kitchen Potential To Extend (STPP)