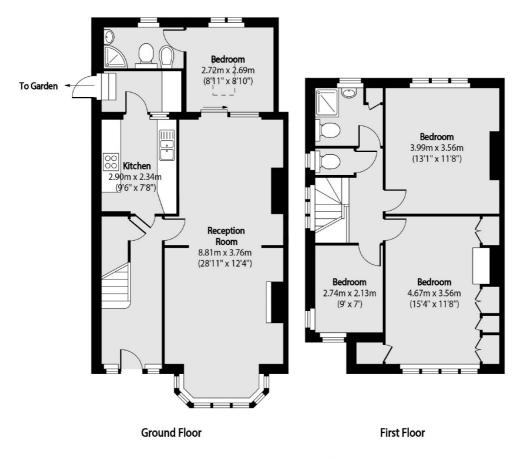

### Chartley Avenue, London, NW2

Total area (approx): 111.01 sq m (1195 sq. ft)

Cricklewood 28-30 Cricklewood Broadway London NW2 3HD Sales 020 7794 7710 Energy Rating: D. We aim to make our particulars both accurate and reliable. However they are not guaranteed; nor do they form part of an offer or contract. If you require clarification on any points then please contact us, especially if you're traveling some distance to view. Please note that appliances and heating systems have not been tested and therefore no warranties can be given as to their good working order.