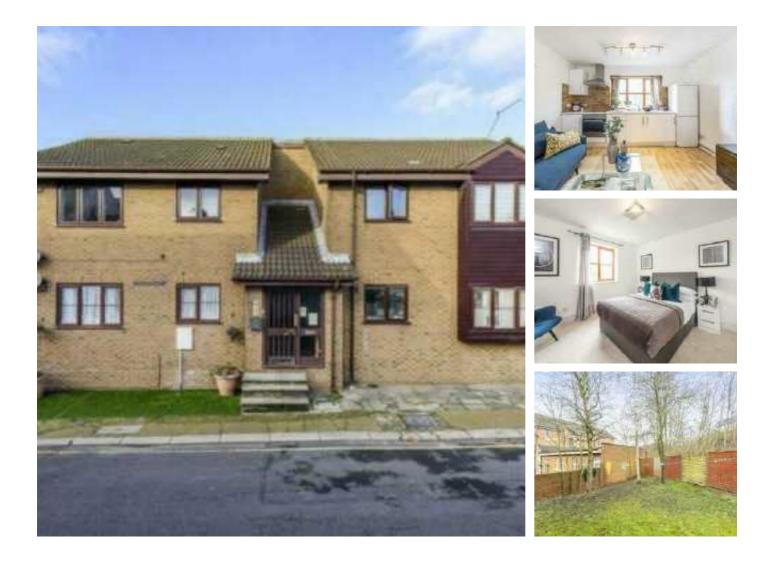

## Gratton Terrace, NW2 £345,000

This two bedroom ground floor purpose-built flat offers in excess of 500 sq.ft of accommodation and benefits from an open plan kitchen/reception room, two bedrooms, a bathroom, communal gardens, and off-street parking.

Gratton Terrace is a quiet residential street, just 0.4 miles from Cricklewood Broadway and its array of cafes, shops and supermarkets as well as great transport links including Cricklewood station (Thameslink), road links and numerous bus routes.

### Features

Ground Floor Two Bedrooms Open Plan Communal Gardens Off-Street Parking No Onward Chain