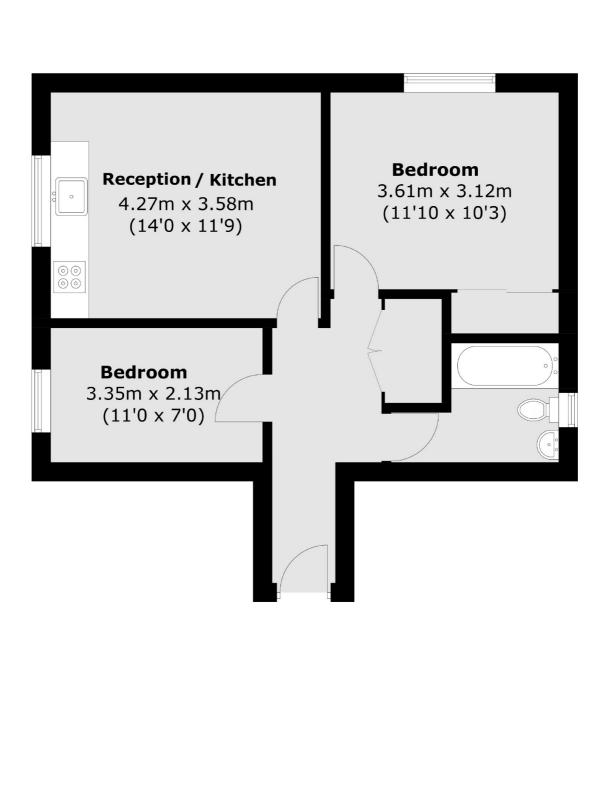

## Gratton Terrace, NW2 £345,000

This two bedroom ground floor purpose-built flat offers in excess of 500 sq.ft of accommodation and benefits from an open plan kitchen/reception room, two bedrooms, a bathroom, communal gardens, and off-street parking.