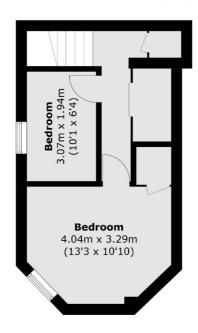

## Mapesbury Road, NW2 £530,000

A three double bedroom, split-level period conversion offering accommodation in excess of 1000 sqft. With its own front door, a separate kitchen, a reception room with a large bay window, a family bathroom, off-street parking, and access to gardens.

## Mapesbury Road, London, NW2

**Ground Floor** 

**Lower Ground Floor** 

28-30 Cricklewood Broadway

Cricklewood

London

Sales

NW2 3HD

020 7794 7710

Total area (approx.): 93.0 sq. m (1,001.1 sq. ft)