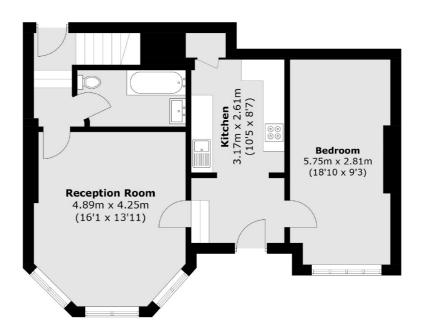

## Mapesbury Road, NW2 £530,000

A three double bedroom, split-level period conversion offering accommodation in excess of 1000 sqft. With its own front door, a separate kitchen, a reception room with a large bay window, a family bathroom, off-street parking, and access to gardens.

## Mapesbury Road, London, NW2

**Ground Floor** 

**Lower Ground Floor** 

28-30 Cricklewood Broadway

Cricklewood

London

Sales

NW2 3HD

020 7794 7710

Total area (approx.): 93.0 sq. m (1,001.1 sq. ft)