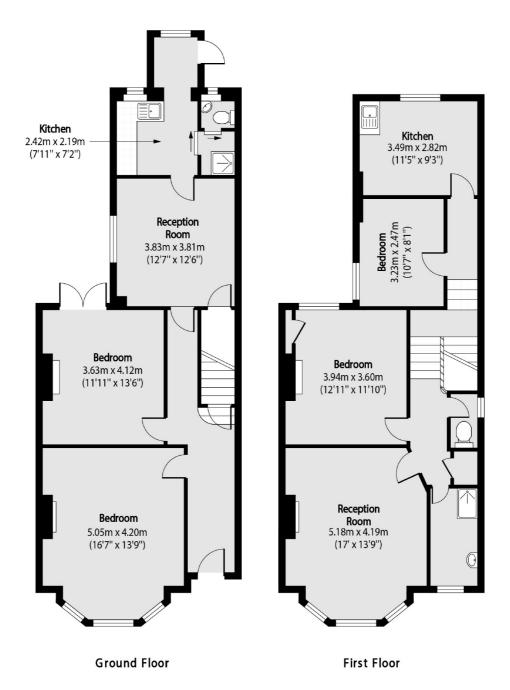

## Richborough Road, NW2 £925,000

A semi-detached Victorian property currently set up as two flats both with two double bedrooms. There is a south-facing garden and potential to further extend the accommodation on offer (STPP).

## Richborough Road, London, NW2

Total area (approx): 143.85 sq m (1548 sq. ft)

Cricklewood

London

Sales

NW23HD

020 7794 7710

28-30 Cricklewood Broadway