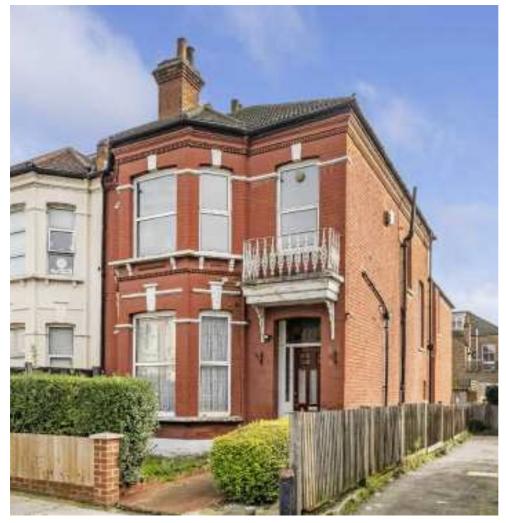

## Richborough Road, NW2 £925,000

A semi-detached Victorian property currently set up as two flats both with two double bedrooms. There is a south-facing garden and potential to further extend the accommodation on offer (STPP).

Richborough Road is ideally located within easy reach of the ever-popular West Hampstead with its boutique cafes, restaurants, and other local amenities. Transport links are easily available, with numerous bus routes and underground stations close by.

## **Features**

Victorian
Semi-Detached
Two Flats
South Facing Garden
Potential To Extend (STPP)
No Onward Chain

Cricklewood 020 7794 7710 dexters.co.uk