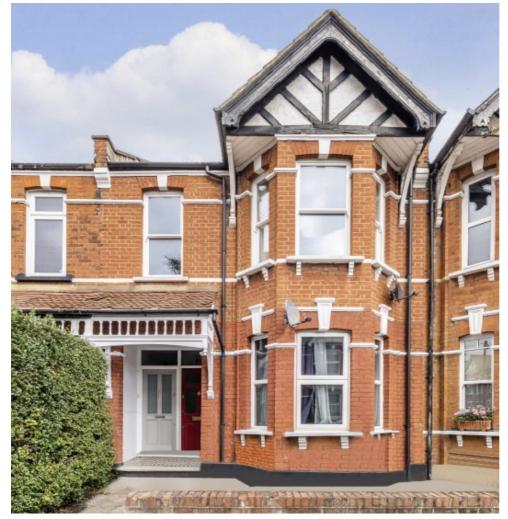

## Newton Road, NW2 £550,000

Situated on a sought-after road is this renovated first floor maisonette. The flat offers three bedrooms, a bright character-filled reception, a separate kitchen/diner, a modern bathroom, and direct access to a private garden.

## **Features**

Three Bedrooms
Private Garden
Own Entrance
First Floor Maisonette
Share Of Freehold
Recently Renovated