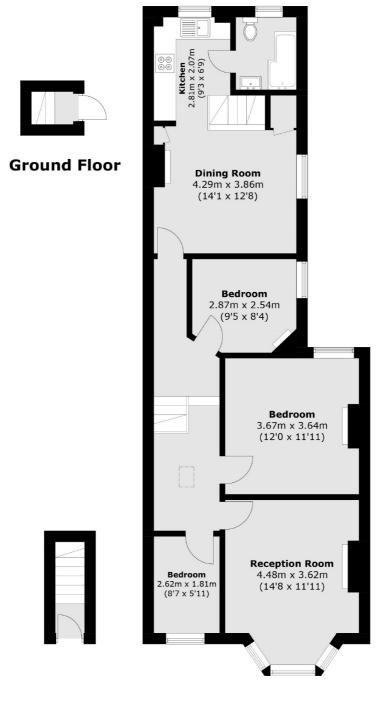

## Newton Road, London, NW2

**Ground Floor** 

Cricklewood

London

Sales

NW23HD

020 7794 7710

28-30 Cricklewood Broadway

**First Floor** 

Total area (approx.): 81.8 sq. m (880.4 sq. ft)

Energy Rating: D. We aim to make our particulars both accurate and reliable. However they are not guaranteed; nor do they form part of an offer or contract. If you require clarification on any points then please contact us, especially if you're traveling some distance to view. Please note that appliances and heating systems have not been tested and therefore no warranties can be given as to their good working order.