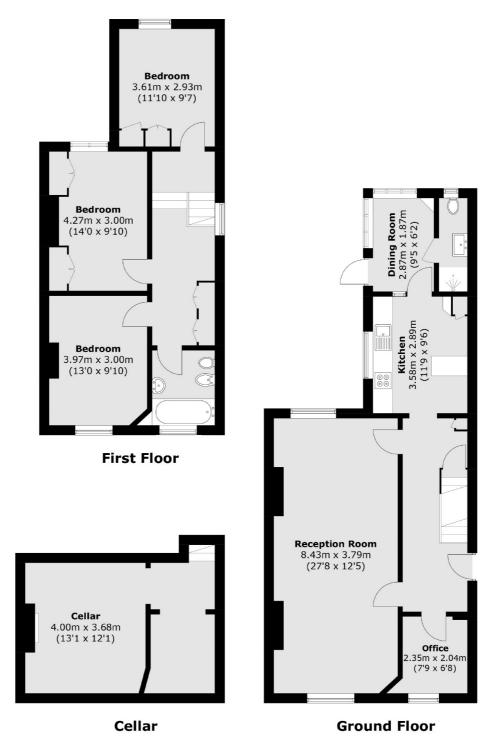

## Gratton Terrace, NW2 £800,000

A wonderful three bedroom two bathroom family home. With a double reception room, office, cellar and an extended kitchen/dining room with access to the garden. The property comes with potential to extend (STPP) and no onward chain.

## **Features**

Three Bedrooms
Two Bathrooms
Double Reception Room
Kitchen/Dining Room
Potential To Extend (STPP)
No Onward Chain

Cricklewood 020 7794 7710 dexters.co.uk

## Gratton Terrace, London, NW2

Total area (approx.): 146.8 sq. m (1,580.1 sq. ft)

Cricklewood

London

Sales

NW2 3HD

020 7794 7710

28-30 Cricklewood Broadway