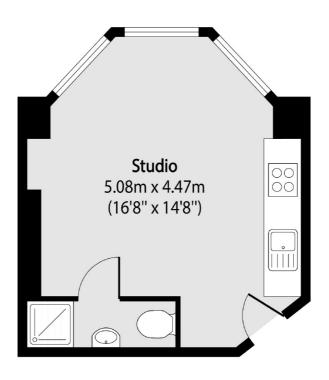

## Fordwych Road, London, NW2

Total area (approx): 19.88 sq m (214 sq. ft)

Cricklewood 28-30 Cricklewood Broadway London NW2 3HD Sales 020 7794 7710 Energy Rating: E. We aim to make our particulars both accurate and reliable. However they are not guaranteed; nor do they form part of an offer or contract. If you require clarification on any points then please contact us, especially if you're traveling some distance to view. Please note that appliances and heating systems have not been tested and therefore no warranties can be given as to their good working order.