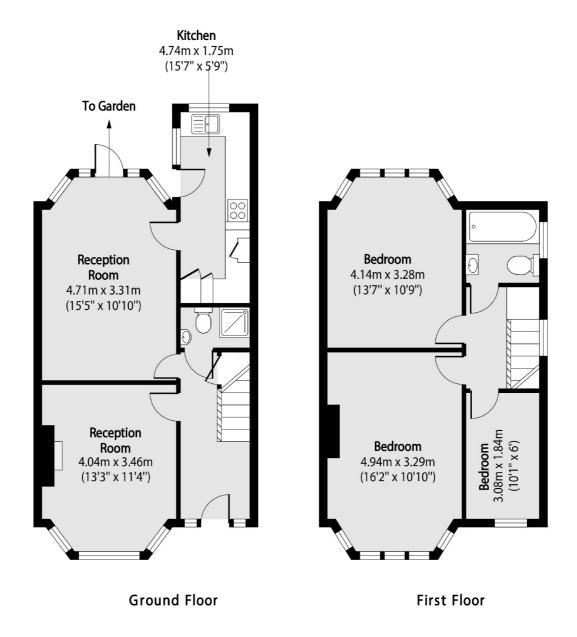

## Cheviot Gardens, NW2 £650,000

A semi-detached house situated in the desirable Golders Green Estate boasting three bedrooms, a family bathroom, two reception rooms, and a separate kitchen leading out on to the garden. The property comes with off-street parking and no onward chain.

## **Features**

Three Bedrooms
Two Reception Rooms
Separate Kitchen
Off-Street Parking
Potential to Extend (STPP)
No Onward Chain

Cricklewood 020 7794 7710 dexters.co.uk

## Cheviot Gardens, London, NW2

Total area (approx): 89.88 sq m (967 sq. ft)

Cricklewood

London

Sales

NW23HD

020 7794 7710

28-30 Cricklewood Broadway