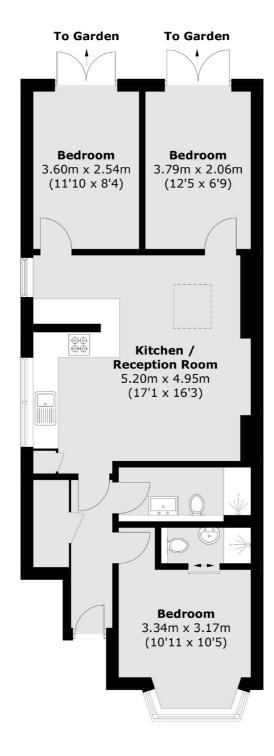

## Cheviot Gardens, NW2 £500,000

A three double bedroom ground floor conversion with an open plan living area with modern kitchen, two bathrooms, access to a private garden and off-street parking. The property comes with a share of the freehold and no onward chain.

## Cheviot Gardens, London, NW2

Total area (approx.): 71.8 sq. m (772.8 sq. ft)

Cricklewood

London

Sales

NW23HD

020 7794 7710

28-30 Cricklewood Broadway