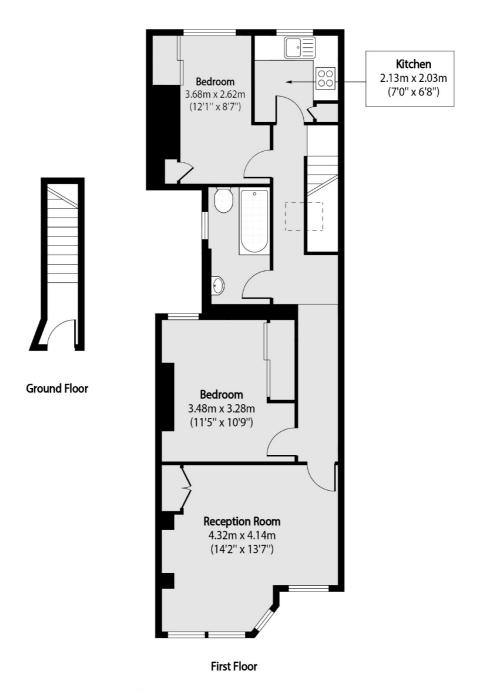

## Chapter Road, NW2 £450,000

A first floor two double bedroom conversion with a separate reception room and a modern kitchen and bathroom. The property further benefits from a share of freehold and a demised loft which is boarded allowing for ample storage and offering potential to extend (subject to planning permission).

## Chapter Road, London, NW2

Total area (approx): 61.9 sq m (666 sq. ft)

Cricklewood

London

Sales

NW23HD

020 7794 7710

28-30 Cricklewood Broadway