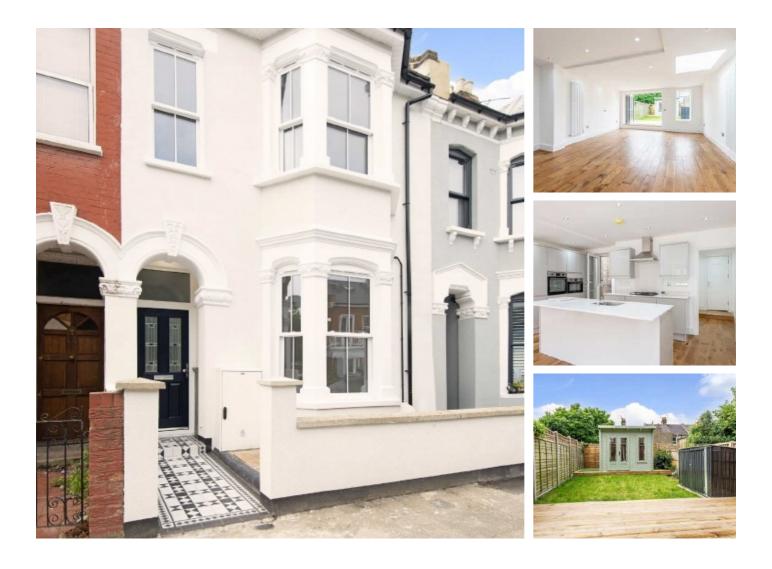

## Lechmere Road, NW2 £650,000

A two double bedroom, two bathroom ground floor conversion, newly renovated to a high standard throughout. Offering an extended open plan living area with a well-fitted kitchen and a private garden. The property comes with a share of the freehold and no onward chain.

### Features

Newly Renovated Ground Floor Two Double Bedrooms Open Plan Living Area Private Garden Share Of Freehold