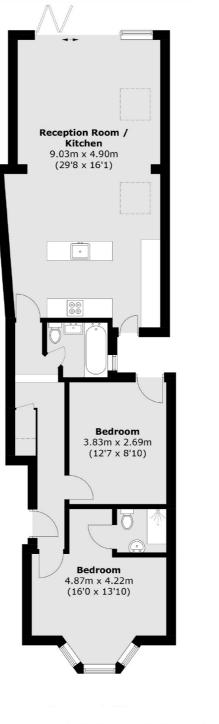

### Lechmere Road, London, NW2

Total area (approx.): 83.0 sq. m (893.4 sq. ft)

Cricklewood 28-30 Cricklewood Broadway London NW2 3HD Sales 020 7794 7710 Energy Rating: D. We aim to make our particulars both accurate and reliable. However they are not guaranteed; nor do they form part of an offer or contract. If you require clarification on any points then please contact us, especially if you're traveling some distance to view. Please note that appliances and heating systems have not been tested and therefore no warranties can be given as to their good working order.