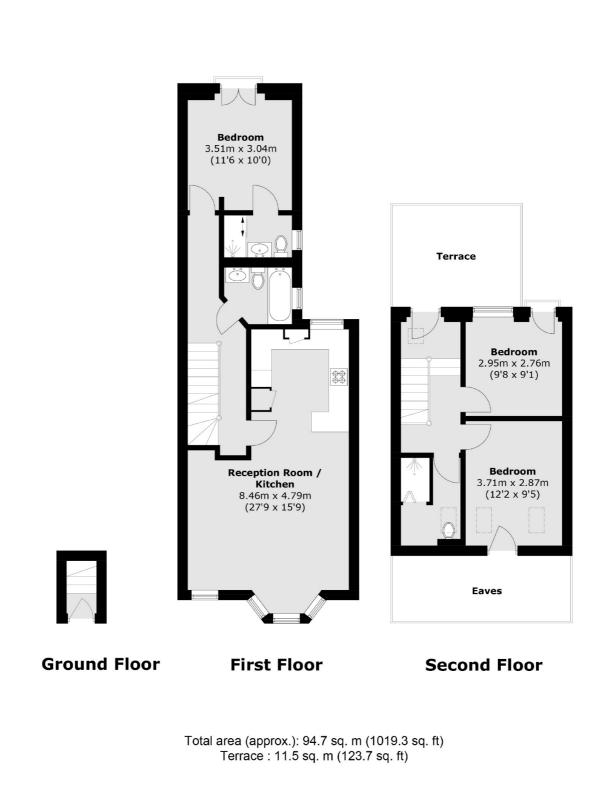

## Lechmere Road, NW2 £650,000

A three double bedroom, three bathroom split-level conversion measuring in excess of 1000 sq/ft and renovated to a high standard throughout. With an open plan living area with a well-fitted kitchen and a private roof terrace. The property comes with a share of the freehold and no onwards chain.

### Features

Newly Renovated Split-Level Three Double Bedrooms Open Plan Living Area Roof Terrace Share Of Freehold