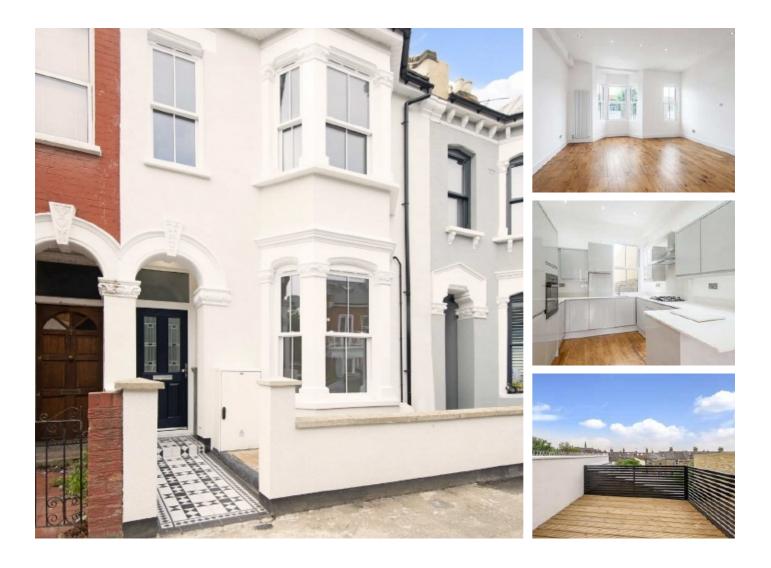

## Lechmere Road, NW2 £650,000

A three double bedroom, three bathroom split-level conversion measuring in excess of 1000 sq/ft and renovated to a high standard throughout. With an open plan living area with a well-fitted kitchen and a private roof terrace. The property comes with a share of the freehold and no onwards chain.

### Features

Newly Renovated Split-Level Three Double Bedrooms Open Plan Living Area Roof Terrace Share Of Freehold