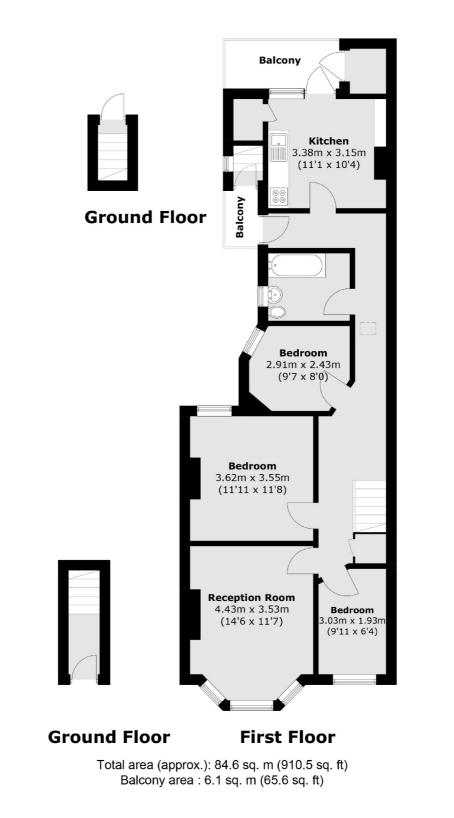

## **Mora Road, NW2** £450,000

This first floor maisonette offers generous internal living space and benefits from three bedrooms, a large reception with a bay window, a separate eat-in kitchen with access to a balcony that overlooks a private garden, which has direct access, and a family bathroom.

#### Features

Three Bedrooms First Floor Flat Private Garden Two Balconies Leasehold Gladstone Park Gardens