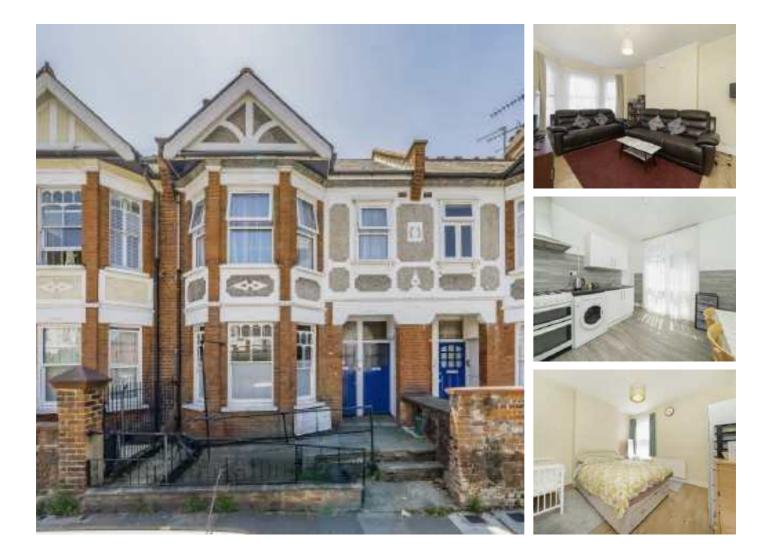

## **Mora Road, NW2** £450,000

This first floor maisonette offers generous internal living space and benefits from three bedrooms, a large reception with a bay window, a separate eat-in kitchen with access to a balcony that overlooks a private garden, which has direct access, and a family bathroom.

Mora Road is a quiet residential street in the heart of Cricklewood, close to Cricklewood Station (Thameslink Railway) and 24 hour bus services. An array of local delis, restaurants, and cafés can be found on the Broadway, and the green open spaces of Gladstone Park are 0.3 miles away.

#### Features

Three Bedrooms First Floor Flat Private Garden Two Balconies Leasehold Gladstone Park Gardens