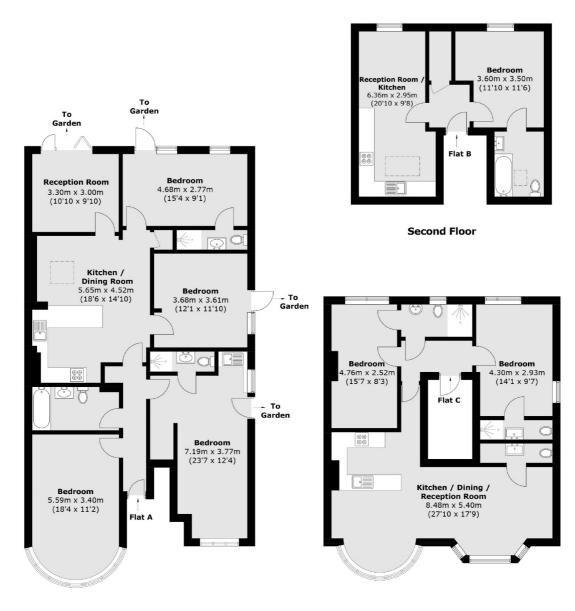

## Park Avenue North, London, NW10

Ground Floor First Floor

Total area (approx.): 233.6 sq. m (2514.4 sq. ft) Flat A -Total area (approx.): 120.9 sq. m (1,301.3 sq. ft)

Flat B -Total area (approx.): 39.8 sq. m (428.4 sq. ft)

Flat C -Total area (approx.): 72.9 sq. m (784.7 sq. ft)

Cricklewood

London

Sales

NW23HD

020 7794 7710

28-30 Cricklewood Broadway