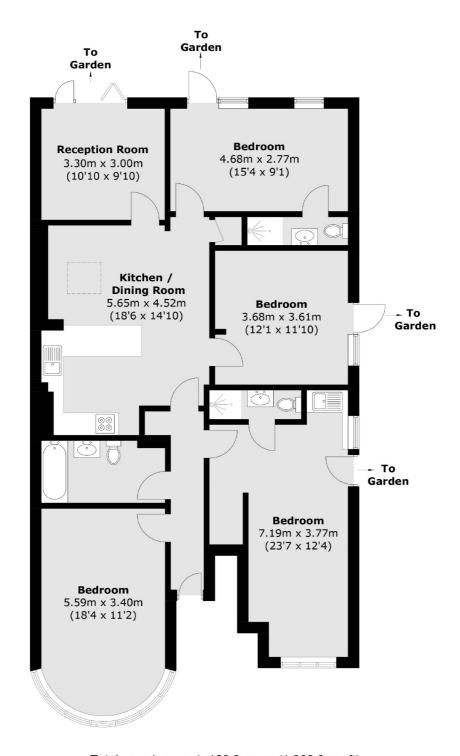

## Park Avenue North, NW10 £750,000

A four bedroom ground floor apartment with an open plan living area, three bathrooms, and access to a private garden. The property comes with off-street parking, a long lease, and no onward chain.

## **Features**

Ground Floor
Four Bedrooms
Open Plan Living Area
Three Bathrooms
Private Garden
Off-Street Parking

## Park Avenue North, London, NW10

Total area (approx.): 120.8 sq. m (1,300.3 sq. ft)

Cricklewood

London

Sales

NW23HD

020 7794 7710

28-30 Cricklewood Broadway