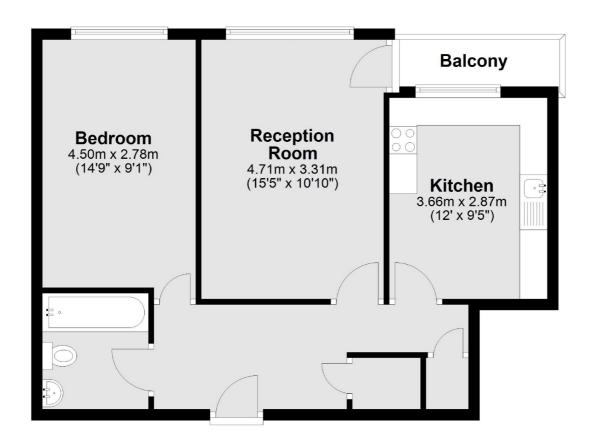

## Mapesbury Road, NW2 £300,000

A one bedroom sixth floor apartment with an eat-in kitchen, a separate reception room with access to a private balcony, ample storage throughout, lift access, and off-street parking. The property comes with no onwards chain.

## Mapesbury Road, London, NW2

Main area: Approx. 55.7 sq. metres (599.3 sq. feet)

Plus balconies, approx. 2.9 sq. metres (31.6 sq. feet)

020 7794 7710