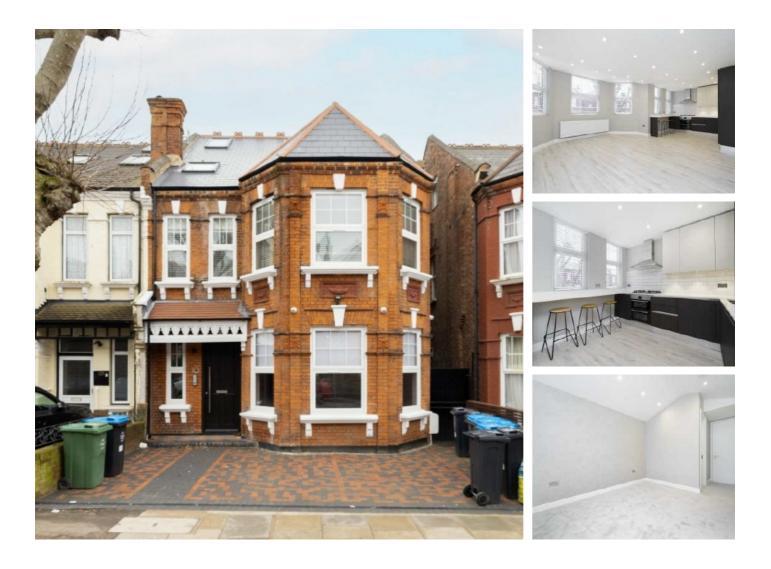

## Prout Grove, NW10 £692 Per week

This modern first floor period conversion is ideally situated close to local amenities and transport links. The property has a spacious open plan reception with an integrated kitchen and breakfast bar and three double bedrooms, all with en-suite facilities.

Prout Grove is ideally located for all local amenities found on Willesden High Road with the open spaces of Gladstone Park also nearby. Neasden (Jubilee Line) is the closest station for direct links around the city.

#### Features

Three Bedrooms Open Plan Reception Three Bathrooms Modern Interior Period Features Ideally Situated