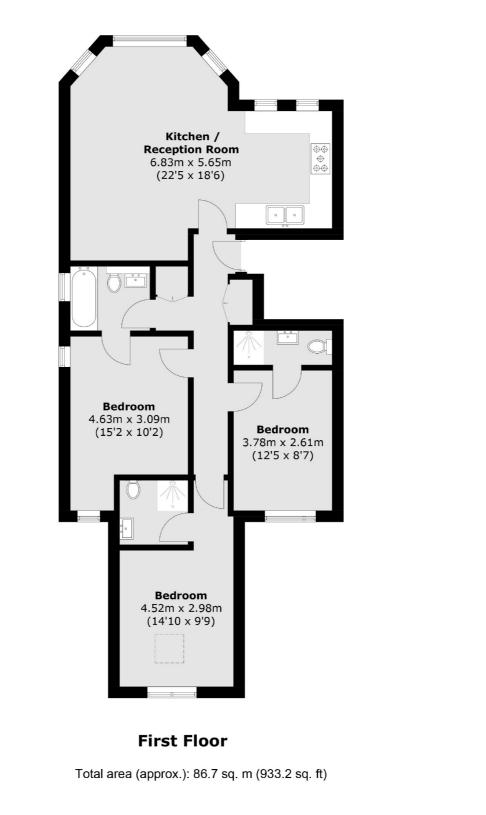

## Prout Grove, NW10 £692 Per week

This modern first floor period conversion is ideally situated close to local amenities and transport links. The property has a spacious open plan reception with an integrated kitchen and breakfast bar and three double bedrooms, all with en-suite facilities.

#### Features

Three Bedrooms Open Plan Reception Three Bathrooms Modern Interior Period Features Ideally Situated