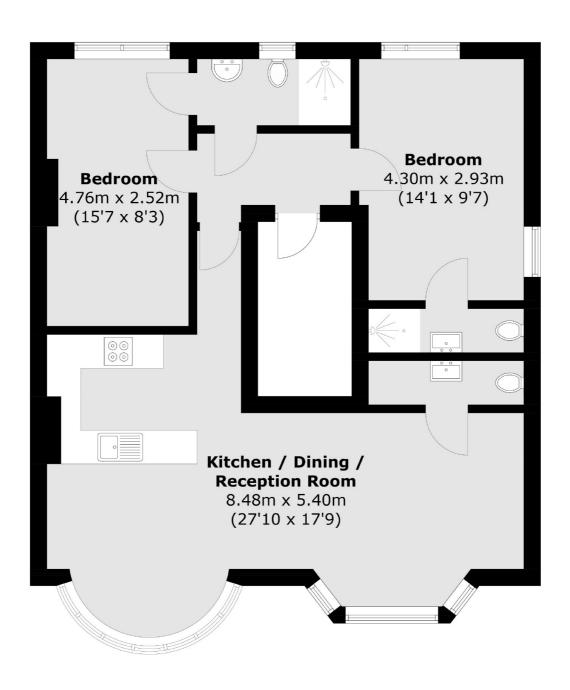

## Park Avenue North, NW10 £550,000

A two double bedroom first floor apartment with an opeplan living area and three bathrooms. The property comes with off-street parking, a long lease, and no onwards chain.

## Park Avenue North, London, NW10

Total area (approx.): 72.9 sq. m (784.7 sq. ft)

Cricklewood

London

Sales

NW23HD

020 7794 7710

28-30 Cricklewood Broadway