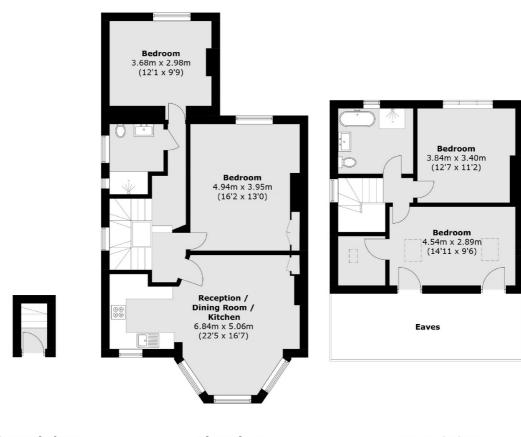

## Fordwych Road, NW2 £675,000

A fully renovated four double bedroom split-level conversion, measuring in excess of 1250 sq.ft. With an open plan living area, a well-fitted kitchen, and two bathrooms. The property comes with a share of the freehold and no onward chain.

## Fordwych Road, London, NW2

Ground Floor First Floor Second Floor

Total area (approx.): 116.9 sq. m (1258.3 sq. ft) (Excluding Eaves)

Cricklewood

London

Sales

NW2 3HD

020 7794 7710