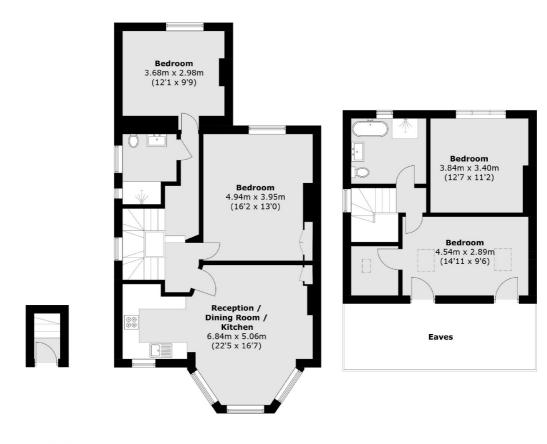

## Fordwych Road, NW2 £725,000

A fully renovated four double bedroom split-level conversion, measuring in excess of 1250 Sq. Ft. With an open-plan living area, a well-fitted kitchen, and two bathrooms. The property comes with a share of the freehold and no onwards chain.

## **Features**

Split-Level Four Double Bedrooms Open-Plan Living Area In Excess Of 1250 Sq. Ft. Share Of Freehold No Onward Chain

Cricklewood 020 7794 7710 dexters.co.uk

## Fordwych Road, London, NW2

Ground Floor First Floor Second Floor

Total area (approx.): 116.9 sq. m (1258.3 sq. ft) (Excluding Eaves)

Cricklewood

London

Sales

NW23HD

020 7794 7710