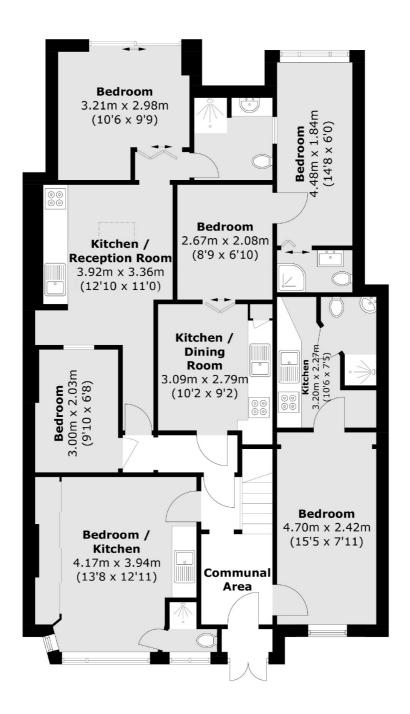

## Cotswold Gardens, London, NW2

Total area (approx.): 101.8 sq. m (1,095.8 sq. ft) (Excluding Communal Area)

Cricklewood

London

Sales

NW23HD

020 7794 7710

28-30 Cricklewood Broadway