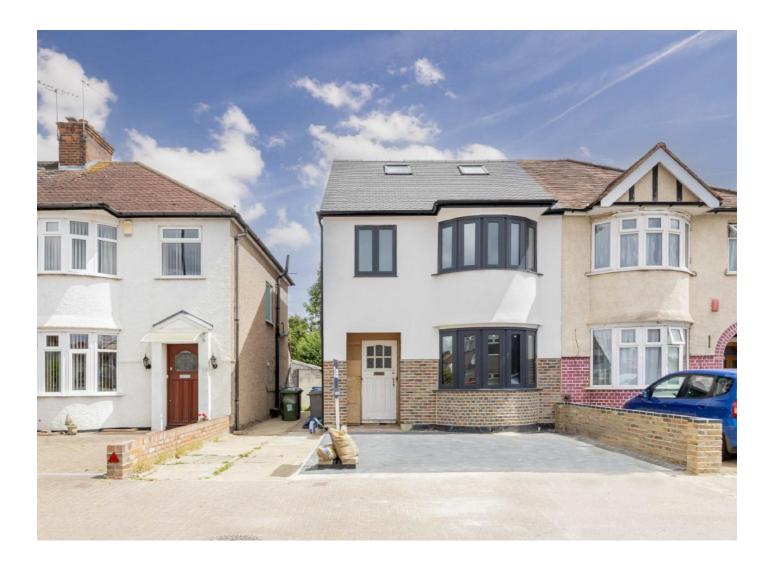

# Church Lane, NW9

### £807 Per week

This well presented four bedroom two bathroom family home is ideally situated in The Hyde. Spread over three floors, the property has two reception rooms, a modern family kitchen with an integrated island, utility room, and bi-fold doors leading to a partially decked private rear garden.

Church Lane is well situated in The Hyde, with Wembley, Hendon, and Colindale nearby. You also have great outdoor space for family fun, good transport links with Kingsbury station, and easy access to the A406 and M1.

#### **Features**

Four Bedrooms Two Reception Rooms Two Bathrooms Integrated Island Kitchen Private Rear Garden Off Street Parking

Cricklewood 020 7794 1730 dexters.co.uk