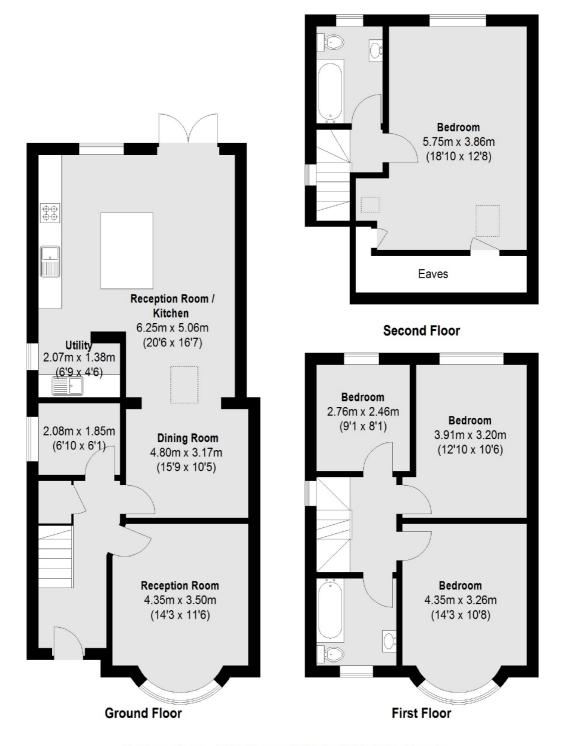

## Church Lane, London, NW9

Total area (approx.):142.29 sq. m (1532 Sq. ft) (Excluding Eaves)

Cricklewood

London

Lettings

NW23HD

020 7794 1730

28-30 Cricklewood Broadway