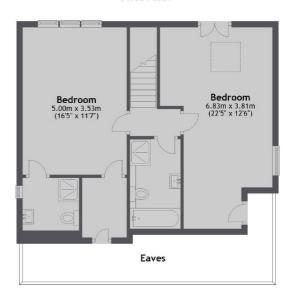

## Teignmouth Road, NW2

£807 Per week

This split level three bedroom three bathroom first floor flat is ideally situated in the sought after Mapesbury. The flat is bright and spacious with a separate reception room, an eat-in family kitchen with all appliances, high ceilings, bespoke features, excellent storage space, and a private garden.

#### **Features**

Three Double Bedrooms
Three Bathrooms
Private Garden
Private Parking
Wood floors throughout
Spilt Level

Cricklewood 020 7794 1730 dexters.co.uk

#### **Ground Floor**

First Floor

Total area: approx. 127.9 sq. metres (1377.0 sq. feet)

020 7794 1730