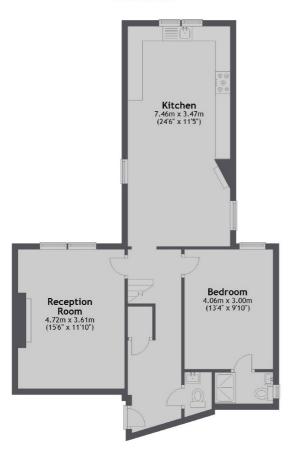

## Teignmouth Road, NW2

£807 Per week

This split level three bedroom three bathroom first floor flat is ideally situated in the sought after Mapesbury. The flat is bright and spacious with a separate reception room, an eat-in family kitchen with all appliances, high ceilings, bespoke features, excellent storage space, and a private garden.

#### **Features**

Three Double Bedrooms
Three Bathrooms
Private Garden
Private Parking
Wood floors throughout
Spilt Level

Cricklewood 020 7794 1730 dexters.co.uk

#### **Ground Floor**

First Floor

Total area: approx. 127.9 sq. metres (1377.0 sq. feet)

020 7794 1730