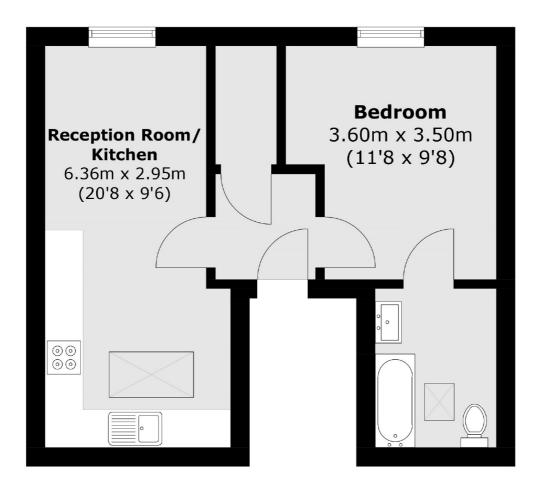

## Park Avenue North, NW10 £425,000

A one double bedroom top floor apartment with an openplan living area and modern bathroom. The property comes with a long lease and no onwards chain.

Park Avenue North is well located and moments away from Gladstone Park and the excellent selection of amenities in nearby Willesden. You also have good transport links with Willesden Green and Dollis Hill stations nearby for easy access into central London.

## Park Avenue North, London, NW10

Total area (approx.): 39.8 sq. m (428.4 sq. ft)

Cricklewood 28-30 Cricklewood Broadway London NW2 3HD Sales 020 7794 7710 Energy Rating: C. We aim to make our particulars both accurate and reliable. However they are not guaranteed; nor do they form part of an offer or contract. If you require clarification on any points then please contact us, especially if you're traveling some distance to view. Please note that appliances and heating systems have not been tested and therefore no warranties can be given as to their good working order.