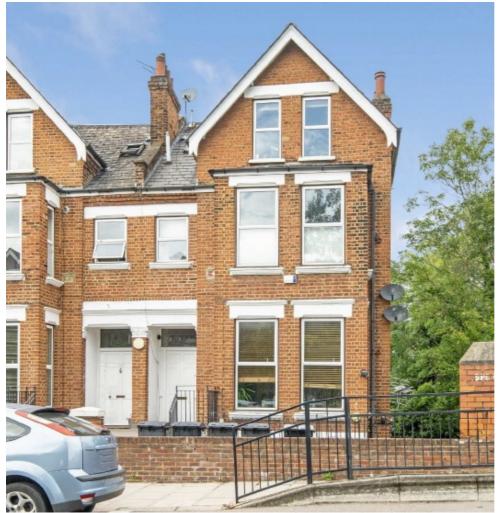

## Minster Road, NW2 £730,000

A ground floor maisonette with its own front door, measuring in excess of 1000 sq.ft. With three double bedrooms, a separate kitchen, a large reception room with bi-fold doors leading on to the private garden, a family bathroom, and a separate WC.

Minster Road is ideally located within easy reach of the ever popular West Hampstead with its boutique cafes, restaurants, and other local amenities. Transport links are easily available, with numerous bus routes and underground stations close by.