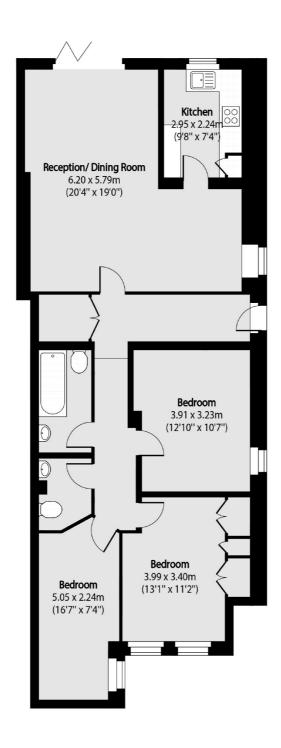

## Minster Road, NW2 £730,000

A ground floor maisonette with it's own front door, measuring in excess of 1000 sq.ft. With three double bedrooms, a separate kitchen, a large reception room with bi-fold doors leading on to the private garden, a family bathroom, and a separate WC.

## **Features**

In Excess Of 1000 Sq.Ft. Three Double Bedrooms Ground Floor Large Reception Room Bathroom And WC Private Garden

## Minster Road, London, NW2

Total area (approx): 93.55 sq m (1007 sq. ft)

Cricklewood

London

Sales

NW23HD

020 7794 7710

28-30 Cricklewood Broadway