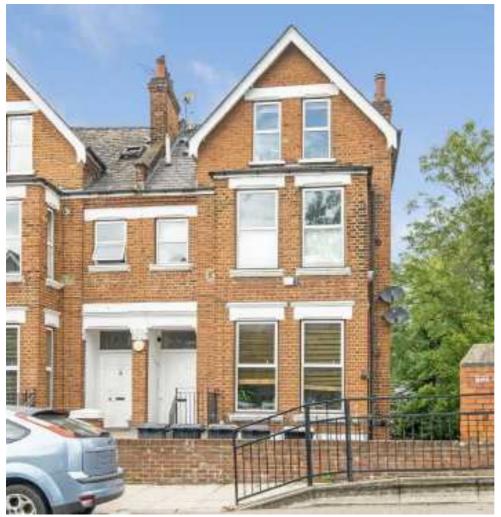

## Minster Road, NW2 £730,000

A ground floor maisonette with it's own front door, measuring in excess of 1000 sq.ft. With three double bedrooms, a separate kitchen, a large reception room with bi-fold doors leading on to the private garden, a family bathroom, and a separate WC.

Minster Road is ideally located within easy reach of the ever popular West Hampstead with its boutique cafes, restaurants, and other local amenities. Transport links are easily available, with numerous bus routes and underground stations close by.