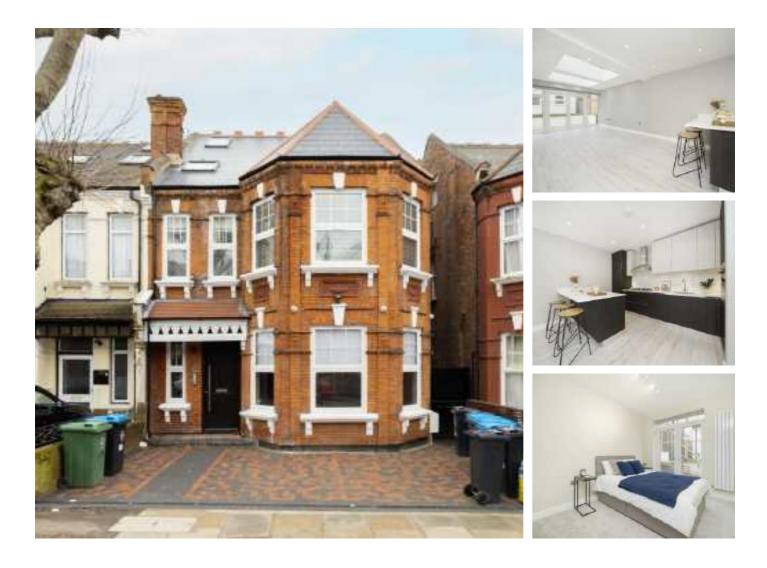

## Prout Grove, NW10 £750 Per week

This split level three bedroom garden flat is ideal for entertaining. The property has an open plan living area with an integrated kitchen and breakfast bar with doors leading to a private patio and garden. You also have three bathrooms, a separate WC, and good storage space.

Prout Grove is ideally located for all local amenities found on Willesden High Road, with the open spaces of Gladstone Park also nearby. Neasden (Jubilee Line) is the closest station for direct links around the city.

### Features

Three Bedrooms Open Plan Integrated Kitchen Two Bathrooms Newly Renovated Split Level