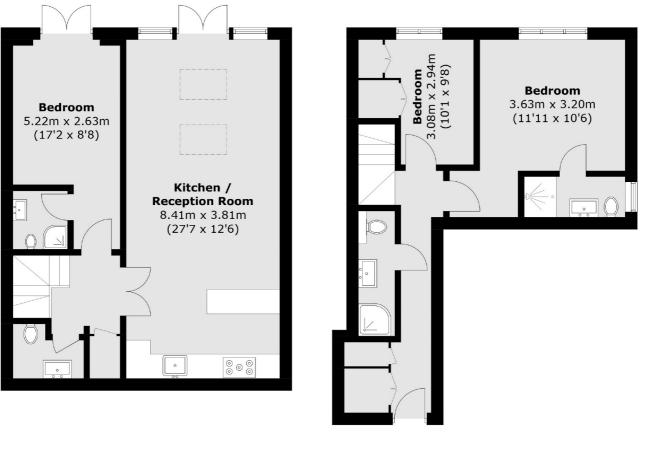

## Prout Grove, London, NW10

Lower Ground Floor

**Upper Ground Floor** 

Total area (approx.): 94.3 sq. m (1,015.0 sq. ft)

Cricklewood 28-30 Cricklewood Broadway London NW2 3HD Lettings 020 7794 1730 Energy Rating: C. We aim to make our particulars both accurate and reliable. However they are not guaranteed, nor do they form part of an offer or contract. If you require clarification on any points then please contact us, especially if you're traveling some distance to view. Please note that appliances and heating systems have not been tested and therefore no warranties can be given as to their good working order.