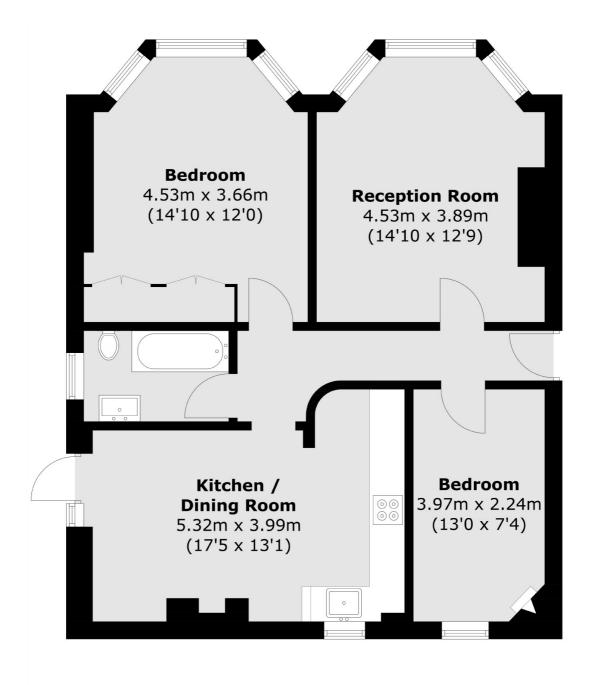

## Chapter Road, London, NW2

Total area (approx.): 73.2 sq. m (787.9 sq. ft)

Cricklewood

London

Sales

NW23HD

020 7794 7710

28-30 Cricklewood Broadway