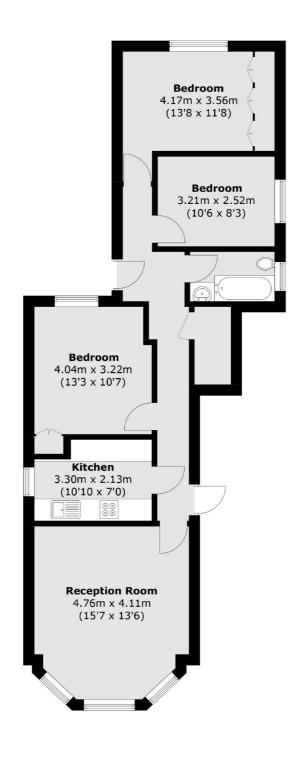

# Walm Lane, London, NW2

Total area (approx.): 76.0 sq. m (818.0 sq. ft)

Cricklewood

London NW2 3HD

020 7794 1730

Lettings

28-30 Cricklewood Broadway