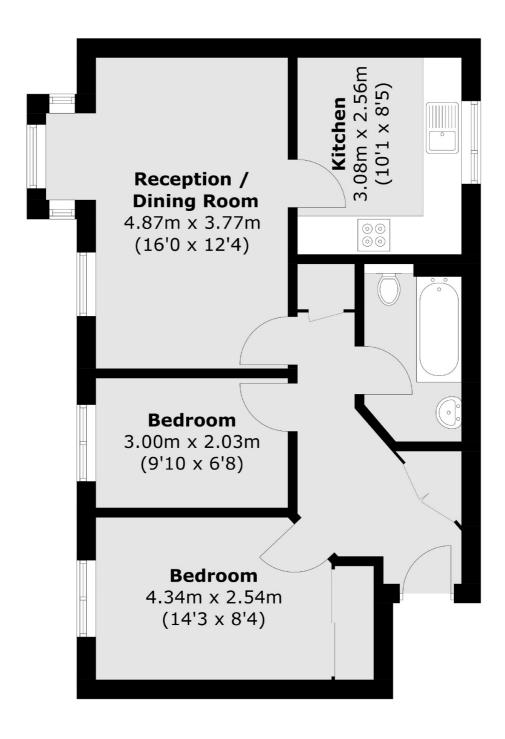

## Campbell Gordon Way, London, NW2

Total area (approx.): 54.7 sq. m (588.8 sq. ft)

Cricklewood

London

Sales

NW23HD

020 7794 7710

28-30 Cricklewood Broadway