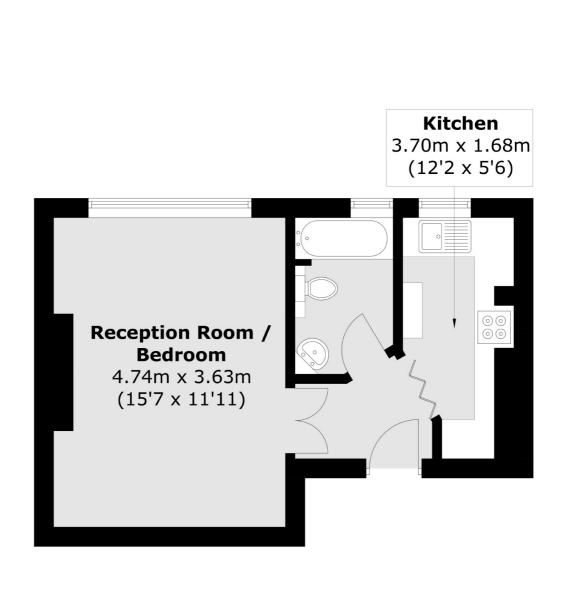

## Claremont Road, London, NW2

Total area (approx.): 30.1 sq. m (324.0 sq. ft)

Cricklewood 28-30 Cricklewood Broadway London NW2 3HD Sales 020 7794 7710 Energy Rating: D. We aim to make our particulars both accurate and reliable. However they are not guaranteed; nor do they form part of an offer or contract. If you require clarification on any points then please contact us, especially if you're traveling some distance to view. Please note that appliances and heating systems have not been tested and therefore no warranties can be given as to their good working order.