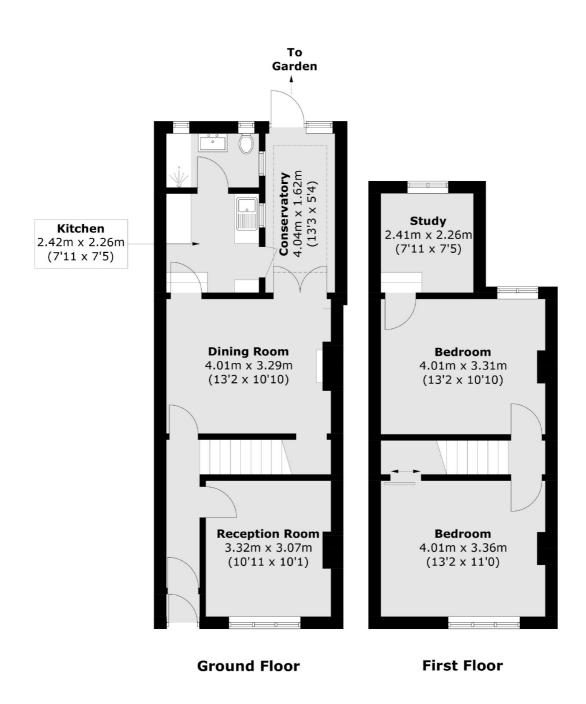

## Gresham Road, NW10 £410,000

In need of a full refurbishment throughout with two double bedrooms, study, two reception rooms, separate kitchen, conservatory and a good size rear garden. This railway cottage offers scope for improvement and extension (subject to the usual permissions).

## Gresham Road, London, NW10

Total area (approx.): 84.9 sq. m (913.8 sq. ft)

Cricklewood

London

Sales

NW23HD

020 7794 7710

28-30 Cricklewood Broadway