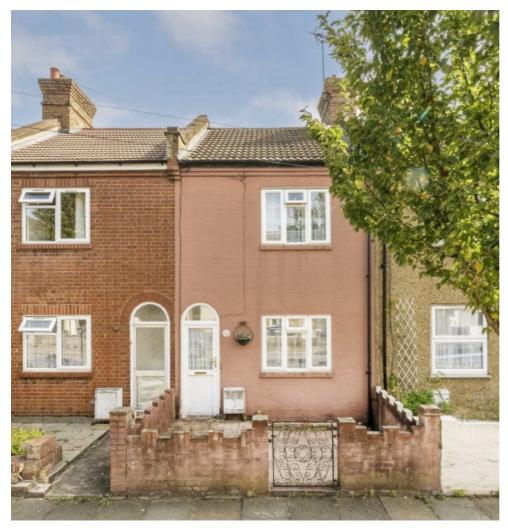

## Gresham Road, NW10 £410,000

In need of a full refurbishment throughout with two double bedrooms, study, two reception rooms, separate kitchen, conservatory and a good size rear garden. This railway cottage offers scope for improvement and extension (subject to the usual permissions).

## **Features**

Railway Cottage Two Double Bedrooms Two Reception Rooms Good Size Garden In Need Of Full Refurbishment Potential To Extend (STPP)

Cricklewood 020 7794 7710 dexters.co.uk