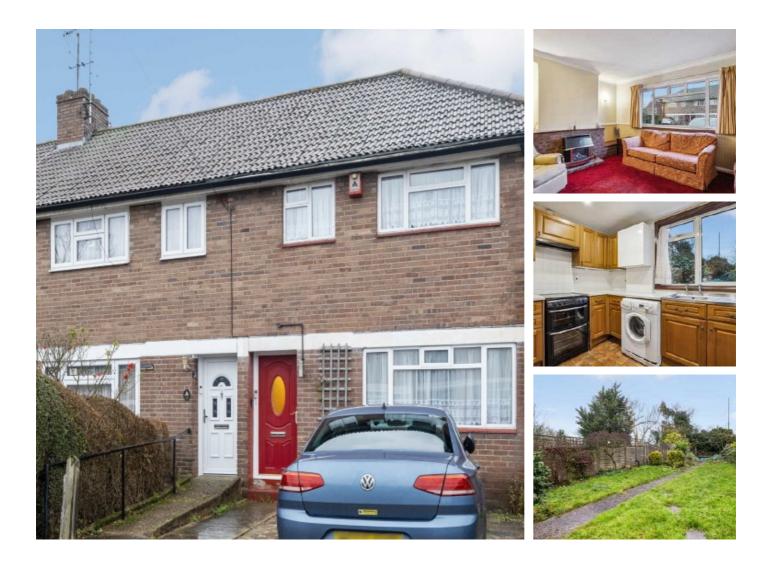

## Galsworthy Road, NW2 £550,000

This end of terrace freehold house offers great potential to renovate and extend (STPP) and currently benefits from a spacious reception, a separate kitchen/diner leading out onto a large private garden, three bedrooms and a family bathroom.

Galsworthy Road is situated in a quiet location close to the shops and amenities of Cricklewood Broadway and Kilburn. West Hampstead and Childs Hill are both a short distance away too.

#### Features

Three Bedrooms Large Private Garden In Need of Modernisation Freehold Off Street Parking No Onward Chain