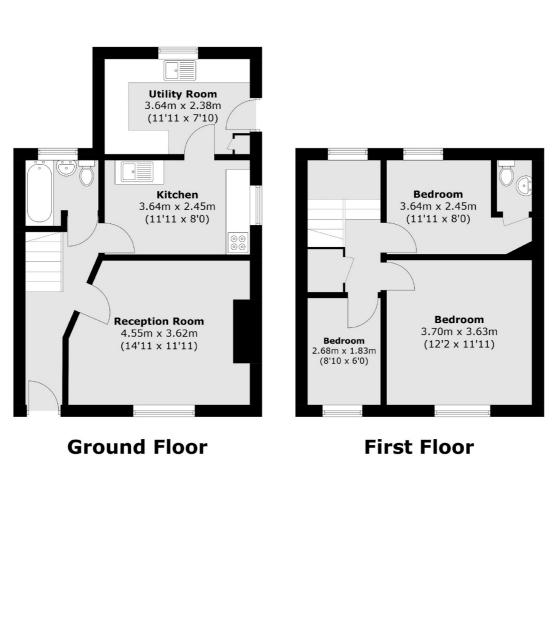

### Galsworthy Road, London, NW2

Total area (approx.): 78.5 sq. m (844.9 sq. ft)

Cricklewood 28-30 Cricklewood Broadway London NW2 3HD Sales 020 7794 7710 Energy Rating: D. We aim to make our particulars both accurate and reliable. However they are not guaranteed; nor do they form part of an offer or contract. If you require clarification on any points then please contact us, especially if you're traveling some distance to view. Please note that appliances and heating systems have not been tested and therefore no warranties can be given as to their good working order.