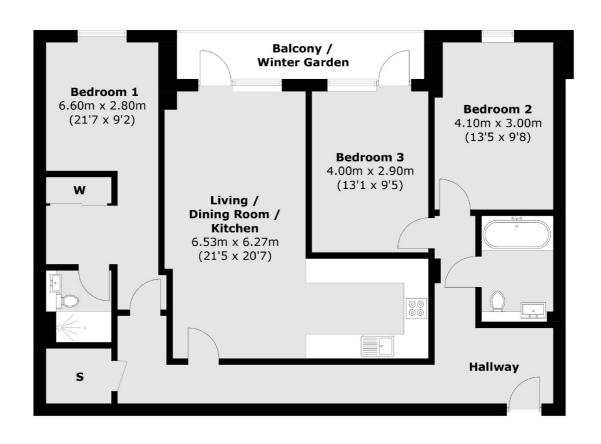

## Wilkinson Close, NW2

£692 Per week

This three bedroom third floor flat has a spacious open plan living area with a modern fitted kitchen, three good size double bedrooms, one with en-suite bathroom and good storage space, a tiled family bathroom, and a well sized winter balcony.

## **Features**

Three Bedrooms
Two Bathrooms
Open Plan
Integrated Kitchen
Winter Balcony
Underground Parking

## Wilkinson Close, London, NW2

Total area (approx.): 100.2 sq. m (1079.0 sq. ft) Balcony / Winter Garden: 7.0 sq. m (75.3 sq. ft)

Cricklewood

London

Lettings

NW23HD

020 7794 1730

28-30 Cricklewood Broadway