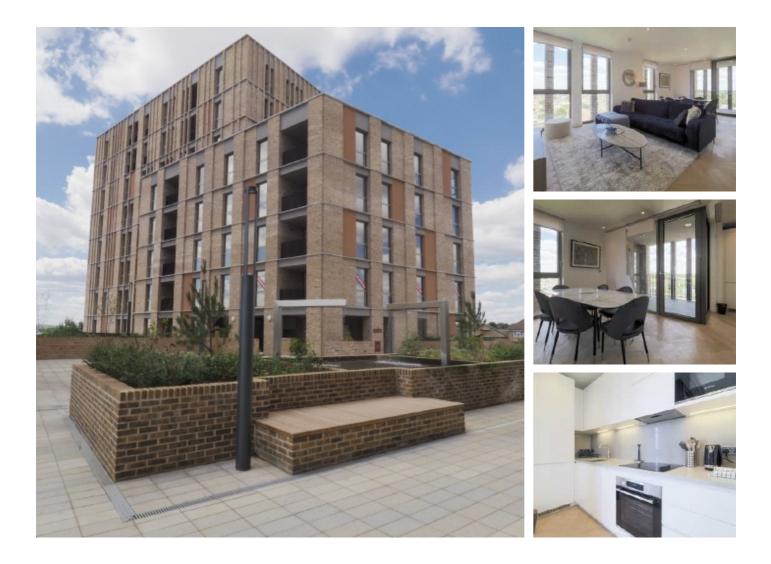

## Oberman Road, NW10 £646 Per week

Spread over two floors this two bedroom penthouse apartment is ideally situated moments away from Gladstone Park. The property has a spacious open plan living area perfect for entertaining with a private terrace, an integrated modern kitchen, good storage space and two bathrooms.

#### Features

Two Bedrooms Open Plan Integrated Kitchen Two Bathrooms Private Terrace Split Level