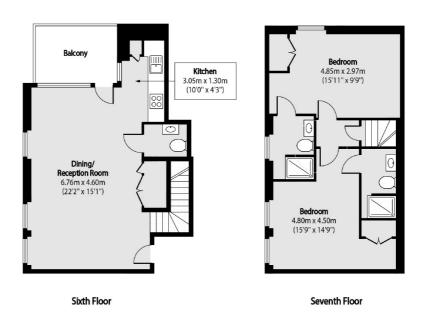

### Oberman Road, London, NW10

Total area (approx):81.75 sq m (880 sq. ft)Balcony total area (approx):6.50 sq m (70 sq. ft)

Cricklewood 28-30 Cricklewood Broadway London NW2 3HD Lettings 020 7794 1730 Energy Rating: . We aim to make our particulars both accurate and reliable. However they are not guaranteed; nor do they form part of an offer or contract. If you require clarification on any points then please contact us, especially if you're traveling some distance to view. Please note that appliances and heating systems have not been tested and therefore no warranties can be given as to their good working order.