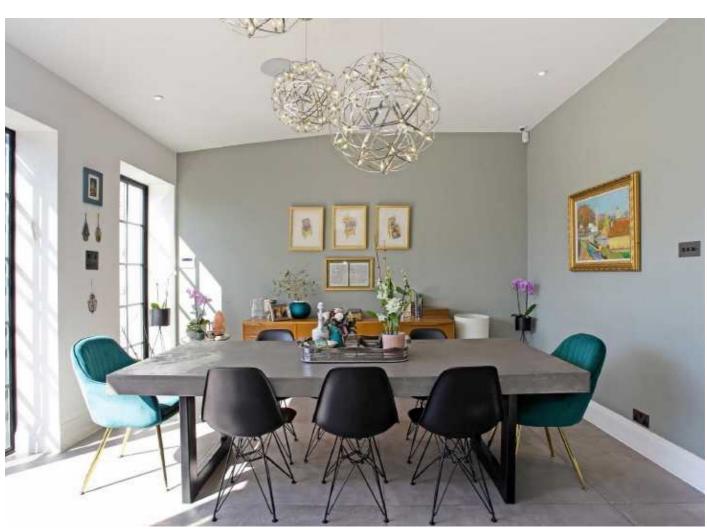

The ground floor accommodates a spacious open-plan double reception with a German kitchen with fully integrated Siemens appliances as well as a wine fridge, a Quooker tap and food waste disposer. This level is finished with Stucco Veneziano walls and tiled flooring with Heatmiser underfloor heating and also offers a utility room, a guest WC and a study/bedroom with en suite.

## **Features**

Five Bedrooms
Four Bathrooms
Large Private Garden
High Specification
Three Balconies
Chain Free