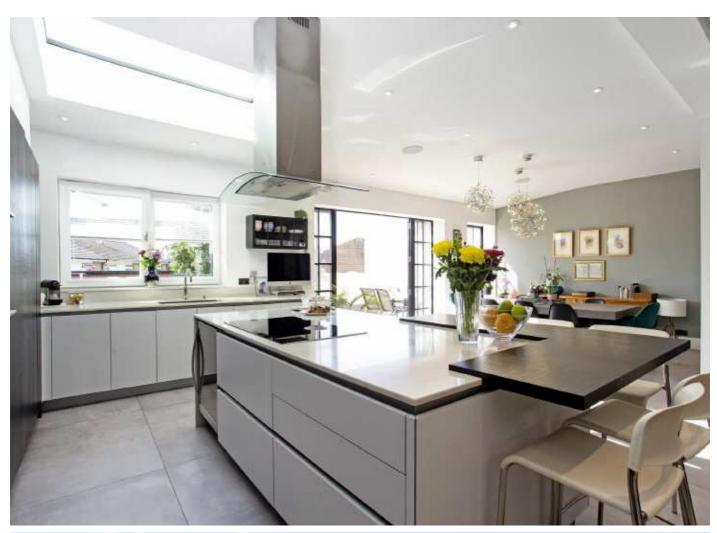

The ground floor accommodates a spacious open-plan double reception with a German kitchen with fully integrated Siemens appliances as well as a wine fridge, a Quooker tap and food waste disposer. This level is finished with Stucco Veneziano walls and tiled flooring with Heatmiser underfloor heating and also offers a utility room, a guest WC and a study/bedroom with en suite.