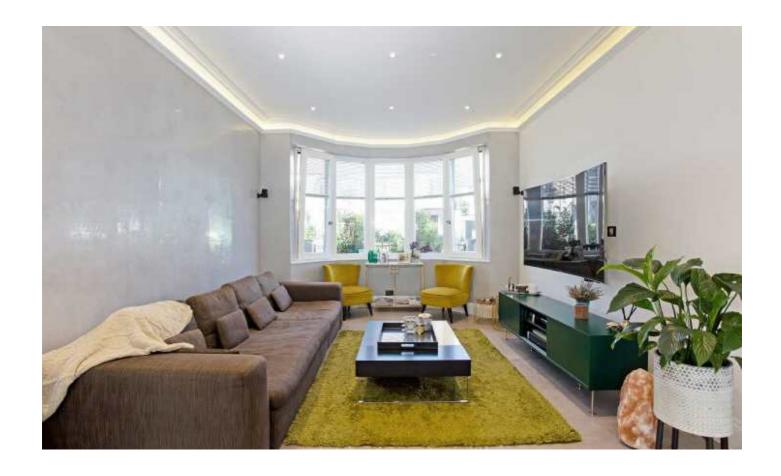

The ground floor accommodates a spacious open-plan double reception with a German kitchen with fully integrated Siemens appliances as well as a wine fridge, a Quooker tap and food waste disposer. This level is finished with Stucco Veneziano walls and tiled flooring with Heatmiser underfloor heating and also offers a utility room, a guest WC and a study/bedroom with en suite.