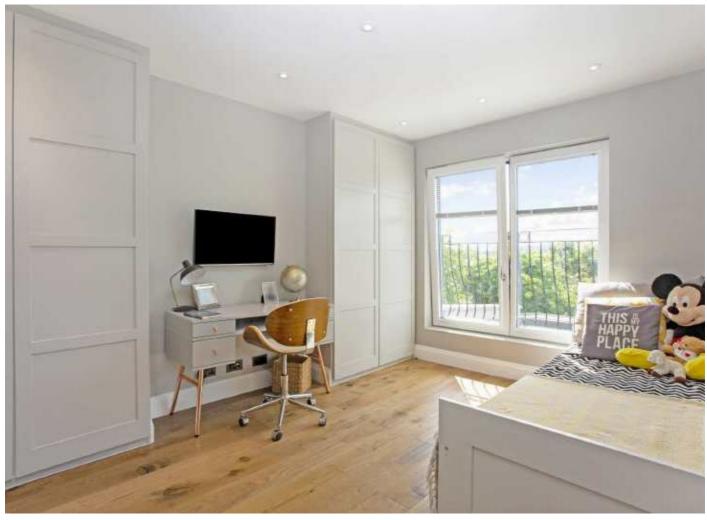

The suspended concrete staircase leads to the first floor with three double bedrooms and two bathrooms. On the second floor is the master suite, with an en suite with sauna and numerous built-in wardrobes. Further benefits include triple glazing throughout, cat-6 wiring, Smart tech system (both sound and video with speakers on the ground floor, garden and master bedroom/ensuite), CCTV, alarm and intercom system, external insulation throughout, LED IP65 lighting system with mood lighting and lifetime guarantee.

## **Features**

Five Bedrooms
Four Bathrooms
Large Private Garden
High Specification
Three Balconies
Chain Free