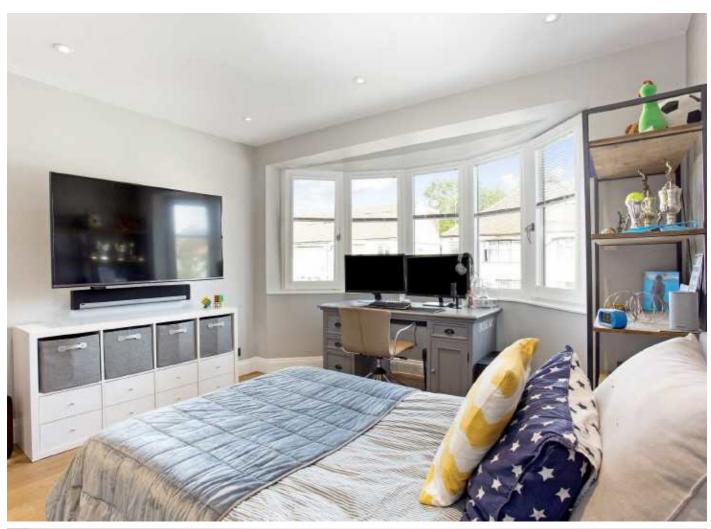

The suspended concrete staircase leads to the first floor with three double bedrooms and two bathrooms. On the second floor is the master suite, with an en suite with sauna and numerous built-in wardrobes. Further benefits include triple glazing throughout, cat-6 wiring, Smart tech system (both sound and video with speakers on the ground floor, garden and master bedroom/ensuite), CCTV, alarm and intercom system, external insulation throughout, LED IP65 lighting system with mood lighting and lifetime guarantee.

## **Features**

Five Bedrooms
Four Bathrooms
Large Private Garden
High Specification
Three Balconies
Chain Free