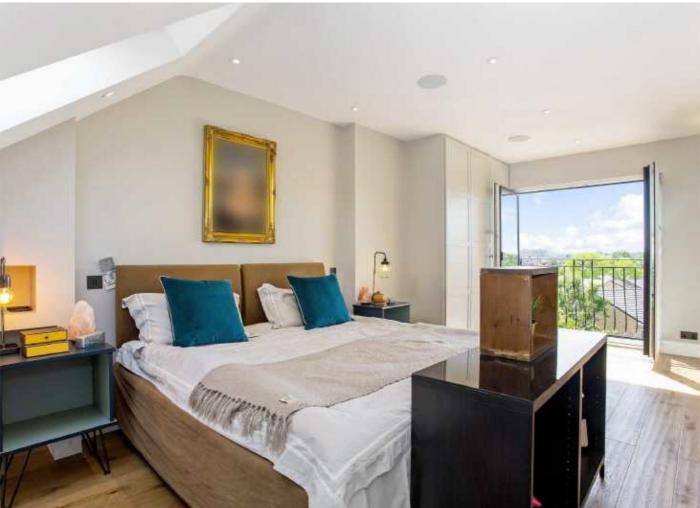

The suspended concrete staircase leads to the first floor with three double bedrooms and two bathrooms. On the second floor is the master suite, with an en suite with sauna and numerous built-in wardrobes. Further benefits include triple glazing throughout, cat-6 wiring, Smart tech system (both sound and video with speakers on the ground floor, garden and master bedroom/ensuite), CCTV, alarm and intercom system, external insulation throughout, LED IP65 lighting system with mood lighting and lifetime guarantee.

## **Features**

Five Bedrooms
Four Bathrooms
Large Private Garden
High Specification
Three Balconies
Chain Free