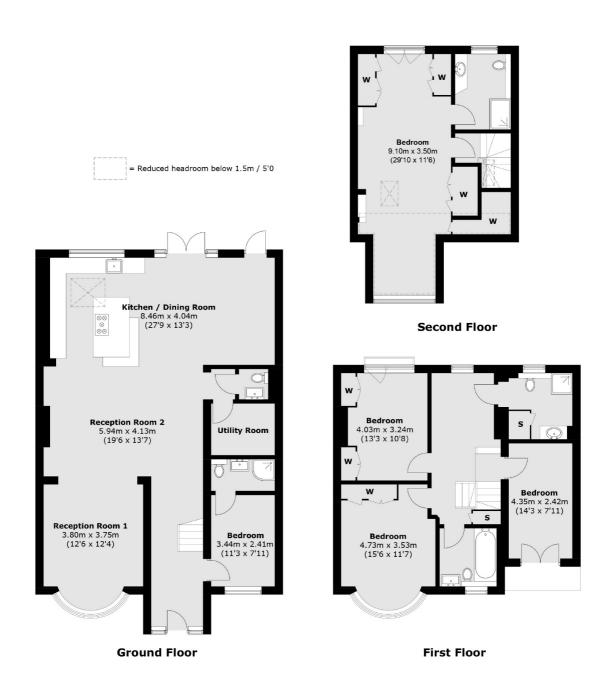

The ground floor accommodates a spacious open-plan double reception with a German kitchen with fully integrated Siemens appliances as well as a wine fridge, a Quooker tap and food waste disposer. This level is finished with Stucco Veneziano walls and tiled flooring with Heatmiser underfloor heating and also offers a utility room, a guest WC and a study/bedroom with en suite.

The suspended concrete staircase leads to the first floor with three double bedrooms and two bathrooms. On the second floor is the master suite, with an en suite with sauna and numerous built-in wardrobes. Further benefits include triple glazing throughout, cat-6 wiring, Smart tech system (both sound and video with speakers on the ground floor, garden and master bedroom/ensuite), CCTV, alarm and intercom system, external insulation throughout, LED IP65 lighting system with mood lighting and lifetime guarantee.

## Gladstone Park Gardens, London, NW2

Total area (approx.): 225.3 sq. m (2,424.9 sq. ft) External Area : 2.5 sq. m (26.9 sq. ft)

Cricklewood

London

Sales

NW23HD

020 7794 7710

28-30 Cricklewood Broadway