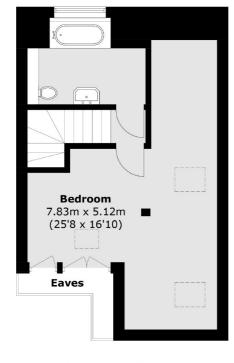

**Ground Floor** 

**First Floor** 

Total area (approx.): 90.7 sq. m (976.2 sq. ft)