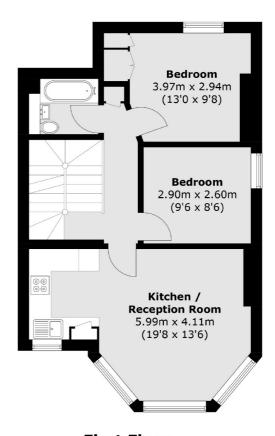

**Ground Floor** 

**First Floor** 

Total area (approx.): 90.7 sq. m (976.2 sq. ft)